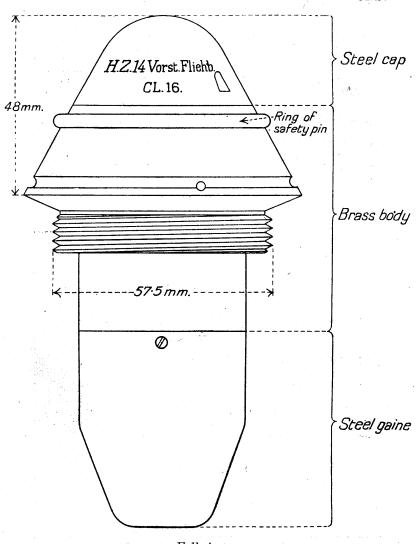

#### CONTENTS.

| •                             |           |           |         |       |        |     | PAGE. |
|-------------------------------|-----------|-----------|---------|-------|--------|-----|-------|
| List of German artillery fuze | s         |           |         |       |        |     | 3     |
| Table showing fuzes used      | with      | various   | guns,   | how   | itzers | and |       |
| "Minenwerfer"                 | •         | •••       | •••     | •••   | •••    | ••• | 6     |
| Marks on German fuzes         |           |           |         |       | • • •  |     | 14    |
| Manufacturers' marks          |           |           |         |       |        |     | 14    |
| Distinguishing marks          |           |           |         |       |        |     | 15    |
| Abbreviations used in con-    | nection   | with      | German  | ord   | nance  | and | 16    |
|                               | • •••     | •••       | •••     | •••   | •••    | ••• |       |
| Material of German fuzes      | •         |           | •••     | •••   | •••    | ••• | 19    |
| Percussion fuzes              |           | •••       | •••     |       |        |     | 20    |
| Time and percussion fuzes     |           |           |         |       | •      |     | 90    |
| Fuzes for universal shell     |           |           |         |       |        |     | 132   |
| Obsolete artillery fuzes      |           |           | •••     | •••   |        |     | 136   |
| Naval fuzes-                  |           |           |         |       |        |     |       |
| (a) Percussion fuzes          |           |           |         |       |        |     | 142   |
| (b) Time and percussion       | fuzes     |           |         |       |        |     | 158   |
| "Minenwerfer" fuzes-          |           |           |         |       |        |     |       |
| (a) Percussion fuzes          |           |           |         |       |        |     | 170   |
| (b) Time and percussion       | fuzes     | •••       | •••     |       |        |     | 180   |
| Typical French fuzes          |           |           |         |       |        |     | 196   |
| Typical Belgian fuzes         |           |           |         |       |        |     | 204   |
| Appendix I.—Conversion t      | table : I | nches to  | millime | etres |        |     | 217   |
| Appendix II.—Conversion       | table: 1  | ards to   | metres  |       |        |     | 218   |
| Appendix III.—Conversion t    | table: N  | Metres to | vards   |       |        |     | 219   |