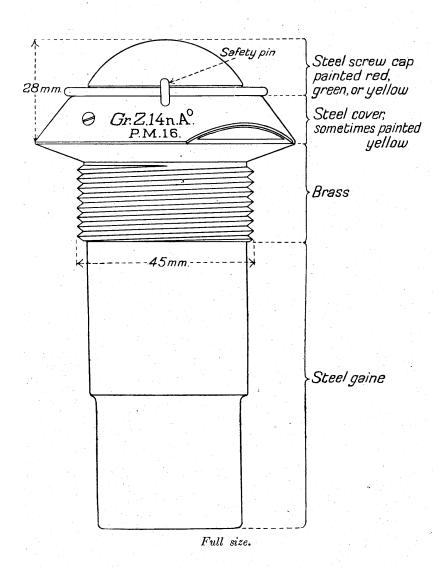

#### CONTENTS.

| •                             |           |           |         |       |        |     | PAGE. |
|-------------------------------|-----------|-----------|---------|-------|--------|-----|-------|
| List of German artillery fuze | s         |           |         |       |        |     | 3     |
| Table showing fuzes used      | with      | various   | guns,   | how   | itzers | and |       |
| "Minenwerfer"                 | •         | •••       | •••     | •••   | •••    | ••• | 6     |
| Marks on German fuzes         |           |           |         |       | • • •  |     | 14    |
| Manufacturers' marks          |           |           |         |       |        |     | 14    |
| Distinguishing marks          |           |           |         |       |        |     | 15    |
| Abbreviations used in con-    | nection   | with      | German  | ord   | nance  | and | 16    |
|                               | • •••     | •••       | •••     | •••   | •••    | ••• |       |
| Material of German fuzes      | •         |           | •••     | •••   | •••    | ••• | 19    |
| Percussion fuzes              |           | •••       | •••     |       |        |     | 20    |
| Time and percussion fuzes     |           |           |         |       | •      |     | 90    |
| Fuzes for universal shell     |           |           |         |       |        |     | 132   |
| Obsolete artillery fuzes      |           |           | •••     | •••   |        |     | 136   |
| Naval fuzes-                  |           |           |         |       |        |     |       |
| (a) Percussion fuzes          |           |           |         |       |        |     | 142   |
| (b) Time and percussion       | fuzes     |           |         |       |        |     | 158   |
| "Minenwerfer" fuzes-          |           |           |         |       |        |     |       |
| (a) Percussion fuzes          |           |           |         |       |        |     | 170   |
| (b) Time and percussion       | fuzes     | •••       | •••     |       |        |     | 180   |
| Typical French fuzes          |           |           |         |       |        |     | 196   |
| Typical Belgian fuzes         |           |           |         |       |        |     | 204   |
| Appendix I.—Conversion t      | table : I | nches to  | millime | etres |        |     | 217   |
| Appendix II.—Conversion       | table: 1  | ards to   | metres  |       |        |     | 218   |
| Appendix III.—Conversion t    | table: N  | Metres to | vards   |       |        |     | 219   |