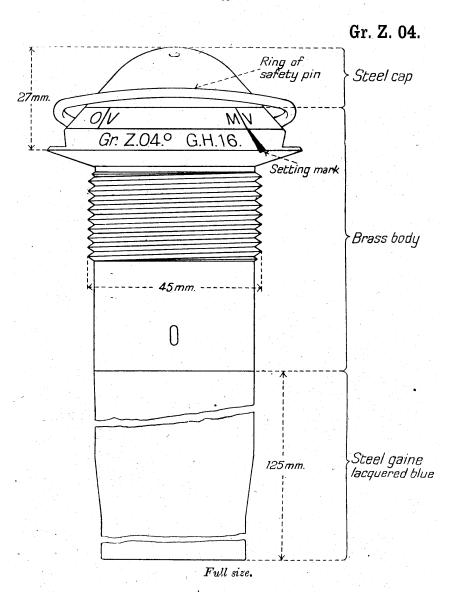

#### CONTENTS.

| •                             |           |           |         |       |        |     | PAGE. |
|-------------------------------|-----------|-----------|---------|-------|--------|-----|-------|
| List of German artillery fuze | s         |           |         |       |        |     | 3     |
| Table showing fuzes used      | with      | various   | guns,   | how   | itzers | and |       |
| "Minenwerfer"                 | •         | •••       | •••     | •••   | •••    | ••• | 6     |
| Marks on German fuzes         |           |           |         |       | • • •  |     | 14    |
| Manufacturers' marks          |           |           |         |       |        |     | 14    |
| Distinguishing marks          |           |           |         |       |        |     | 15    |
| Abbreviations used in con-    | nection   | with      | German  | ord   | nance  | and | 16    |
|                               | • •••     | •••       | •••     | •••   | •••    | ••• |       |
| Material of German fuzes      | •         |           | •••     | •••   | •••    | ••• | 19    |
| Percussion fuzes              |           | •••       | •••     |       |        |     | 20    |
| Time and percussion fuzes     |           |           |         |       | •      |     | 90    |
| Fuzes for universal shell     |           |           |         |       |        |     | 132   |
| Obsolete artillery fuzes      |           |           | •••     | •••   |        |     | 136   |
| Naval fuzes-                  |           |           |         |       |        |     |       |
| (a) Percussion fuzes          |           |           |         |       |        |     | 142   |
| (b) Time and percussion       | fuzes     |           |         |       |        |     | 158   |
| "Minenwerfer" fuzes-          |           |           |         |       |        |     |       |
| (a) Percussion fuzes          |           |           |         |       |        |     | 170   |
| (b) Time and percussion       | fuzes     | •••       | •••     |       |        |     | 180   |
| Typical French fuzes          |           |           |         |       |        |     | 196   |
| Typical Belgian fuzes         |           |           |         |       |        |     | 204   |
| Appendix I.—Conversion t      | table : I | nches to  | millime | etres |        |     | 217   |
| Appendix II.—Conversion       | table: 1  | ards to   | metres  |       |        |     | 218   |
| Appendix III.—Conversion t    | table: N  | Metres to | vards   |       |        |     | 219   |