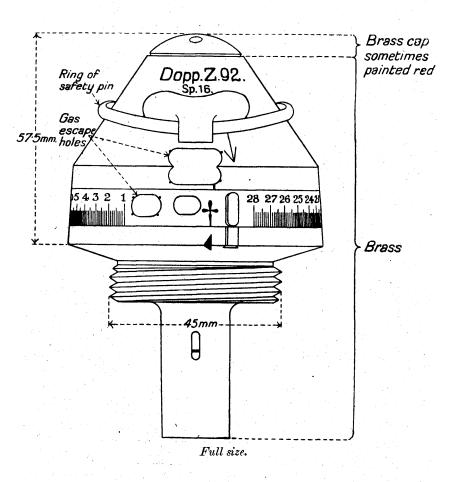

#### CONTENTS.

| •                             |           |           |         |       |        |     | PAGE. |
|-------------------------------|-----------|-----------|---------|-------|--------|-----|-------|
| List of German artillery fuze | s         |           |         |       |        |     | 3     |
| Table showing fuzes used      | with      | various   | guns,   | how   | itzers | and |       |
| "Minenwerfer"                 | •         | •••       | •••     | •••   | •••    | ••• | 6     |
| Marks on German fuzes         |           |           |         |       | • • •  |     | 14    |
| Manufacturers' marks          |           |           |         |       |        |     | 14    |
| Distinguishing marks          |           |           |         |       |        |     | 15    |
| Abbreviations used in con-    | nection   | with      | German  | ord   | nance  | and | 16    |
|                               | • •••     | •••       | •••     | •••   | •••    | ••• |       |
| Material of German fuzes      | •         |           | •••     | •••   | •••    | ••• | 19    |
| Percussion fuzes              |           | •••       | •••     |       |        |     | 20    |
| Time and percussion fuzes     |           |           |         |       | •      |     | 90    |
| Fuzes for universal shell     |           |           |         |       |        |     | 132   |
| Obsolete artillery fuzes      |           |           | •••     | •••   |        |     | 136   |
| Naval fuzes-                  |           |           |         |       |        |     |       |
| (a) Percussion fuzes          |           |           |         |       |        |     | 142   |
| (b) Time and percussion       | fuzes     |           |         |       |        |     | 158   |
| "Minenwerfer" fuzes-          |           |           |         |       |        |     |       |
| (a) Percussion fuzes          |           |           |         |       |        |     | 170   |
| (b) Time and percussion       | fuzes     | •••       | •••     |       |        |     | 180   |
| Typical French fuzes          |           |           |         |       |        |     | 196   |
| Typical Belgian fuzes         |           |           |         |       |        |     | 204   |
| Appendix I.—Conversion t      | table : I | nches to  | millime | etres |        |     | 217   |
| Appendix II.—Conversion       | table: 1  | ards to   | metres  |       |        |     | 218   |
| Appendix III.—Conversion t    | table: N  | Metres to | vards   |       |        |     | 219   |