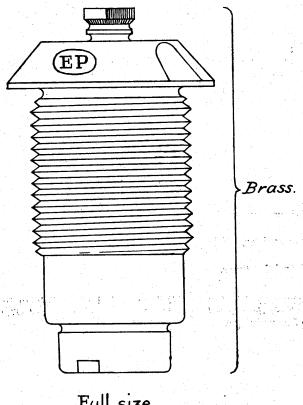

le 1882 M. 93" and "Fusée à double effet de siège de 40/55, Modèle 1880 M. 93," are used with 120 mm. and 155 mm. guns, and mortars of 220 mm. and larger calibres.

## French Fuzes. Time and Percussion.





### BELGIAN FUZE.

Designation.—Fusée à percussion de place.

## Used with.-

15 cm. gun.

15 cm. howitzer.

15 cm. mortar: range 4,265 yards.

12 cm. gun.

Nature.—Percussion.

Graduations.-Nil.

Material.—Brass.

Remarks.—The letters "EP" are typical of all Belgian fuzes (EP=Ecole de Pyrotechnie).

This fuze is made in three patterns, which are externally the same, but have slight differences in the strength of springs, etc. The pattern used with gun ammunition bears no additional mark, that used with howitzers is marked "O," and that with mortars "M."

## Belgian Fuze. Percussion.



Full size.

## BELGIAN FUZE.

Designation.—Fusée à percussion de campagne.

## Used with.-

8.7 cm. gun. 8.7 cm. howitzer.

8.7 cm. mortar.

7.5 cm. field gun (à tir accéléré).

Nature.-Percussion.

Graduations.-Nil.

Material.—Brass.

Remarks.—The letters "EP" are typical of all Belgian fuzes (EP=Ecole de Pyrotechnie) The figures "93" indicate 1893, the year of manufacture.

## Belgian Fuze. Percussion.



Fall size

## BELGIAN FUZE.

Designation.—Fusée à temps de place.

## Used with .-

15 cm. gun (steel). 15 cm. howitzer.

15 cm. mortar.

12 cm. gun.

## Nature.-Time.

Graduations.—Graduated from 1 to 20 (lowest and highest figures are 2 and 20) in half-seconds. When set to the 20 on the lowest ring, an additional 20 half-seconds is added to the time indicated by the upper scale.

##