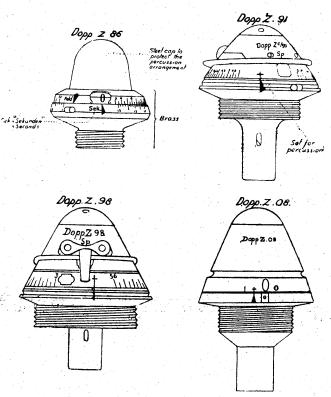

#### CONTENTS.

| •                             |           |           |         |       |        |     | PAGE. |
|-------------------------------|-----------|-----------|---------|-------|--------|-----|-------|
| List of German artillery fuze | s         |           |         |       |        |     | 3     |
| Table showing fuzes used      | with      | various   | guns,   | how   | itzers | and |       |
| "Minenwerfer"                 | •         | •••       | •••     | •••   | •••    | ••• | 6     |
| Marks on German fuzes         |           |           |         |       | • • •  |     | 14    |
| Manufacturers' marks          |           |           |         |       |        |     | 14    |
| Distinguishing marks          |           |           |         |       |        |     | 15    |
| Abbreviations used in con-    | nection   | with      | German  | ord   | nance  | and | 16    |
|                               | • •••     | •••       | •••     | •••   | •••    | ••• |       |
| Material of German fuzes      | •         |           | •••     | •••   | •••    | ••• | 19    |
| Percussion fuzes              |           | •••       | •••     |       |        |     | 20    |
| Time and percussion fuzes     |           |           |         |       | •      |     | 90    |
| Fuzes for universal shell     |           |           |         |       |        |     | 132   |
| Obsolete artillery fuzes      |           |           | •••     | •••   |        |     | 136   |
| Naval fuzes-                  |           |           |         |       |        |     |       |
| (a) Percussion fuzes          |           |           |         |       |        |     | 142   |
| (b) Time and percussion       | fuzes     |           |         |       |        |     | 158   |
| "Minenwerfer" fuzes-          |           |           |         |       |        |     |       |
| (a) Percussion fuzes          |           |           |         |       |        |     | 170   |
| (b) Time and percussion       | fuzes     | •••       | •••     |       |        |     | 180   |
| Typical French fuzes          |           |           |         |       |        |     | 196   |
| Typical Belgian fuzes         |           |           |         |       |        |     | 204   |
| Appendix I.—Conversion t      | table : I | nches to  | millime | etres |        |     | 217   |
| Appendix II.—Conversion       | table: 1  | ards to   | metres  |       |        |     | 218   |
| Appendix III.—Conversion t    | table: N  | Metres to | vards   |       |        |     | 219   |