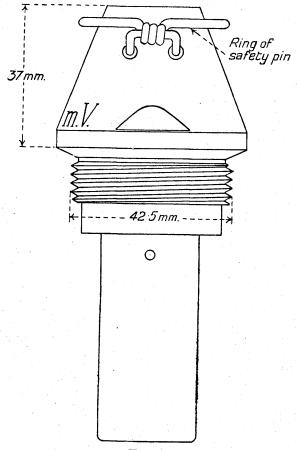

#### CONTENTS.

| •                             |           |           |         |       |        |     | PAGE. |
|-------------------------------|-----------|-----------|---------|-------|--------|-----|-------|
| List of German artillery fuze | s         |           |         |       |        |     | 3     |
| Table showing fuzes used      | with      | various   | guns,   | how   | itzers | and |       |
| "Minenwerfer"                 | •         | •••       | •••     | •••   | •••    | ••• | 6     |
| Marks on German fuzes         |           |           |         |       | • • •  |     | 14    |
| Manufacturers' marks          |           |           |         |       |        |     | 14    |
| Distinguishing marks          |           |           |         |       |        |     | 15    |
| Abbreviations used in con-    | nection   | with      | German  | ord   | nance  | and | 16    |
|                               | • •••     | •••       | •••     | •••   | •••    | ••• |       |
| Material of German fuzes      | •         |           | •••     | •••   | •••    | ••• | 19    |
| Percussion fuzes              |           | •••       | •••     |       |        |     | 20    |
| Time and percussion fuzes     |           |           |         |       | •      |     | 90    |
| Fuzes for universal shell     |           |           |         |       |        |     | 132   |
| Obsolete artillery fuzes      |           |           | •••     | •••   |        |     | 136   |
| Naval fuzes-                  |           |           |         |       |        |     |       |
| (a) Percussion fuzes          |           |           |         |       |        |     | 142   |
| (b) Time and percussion       | fuzes     |           |         |       |        |     | 158   |
| "Minenwerfer" fuzes-          |           |           |         |       |        |     |       |
| (a) Percussion fuzes          |           |           |         |       |        |     | 170   |
| (b) Time and percussion       | fuzes     | •••       | •••     |       |        |     | 180   |
| Typical French fuzes          |           |           |         |       |        |     | 196   |
| Typical Belgian fuzes         |           |           |         |       |        |     | 204   |
| Appendix I.—Conversion t      | table : I | nches to  | millime | etres |        |     | 217   |
| Appendix II.—Conversion       | table: 1  | ards to   | metres  |       |        |     | 218   |
| Appendix III.—Conversion t    | table: N  | Metres to | vards   |       |        |     | 219   |