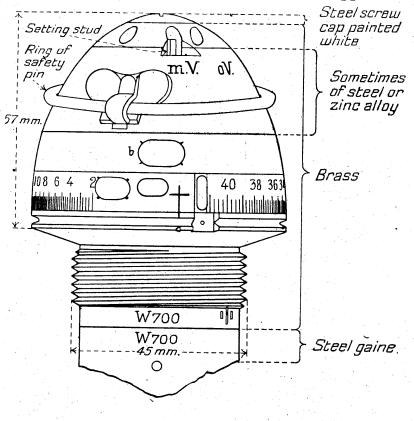

Guishan Heavquerius, Inc. Princety, 1988.

MENTED COMME CHE APPROPERTY OF HIS MAINTING STAPHONERY OFFICE BY HAMPION AND GOND, 45-21, Dr. Mainting Land, W.C., Patertage in Controly to Nie Kappayn.