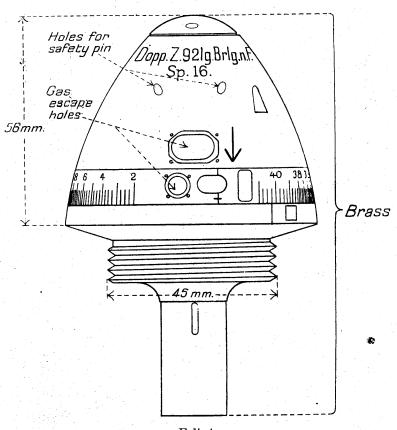

#### CONTENTS.

| •                             |           |           |         |       |        |     | PAGE. |
|-------------------------------|-----------|-----------|---------|-------|--------|-----|-------|
| List of German artillery fuze | s         |           |         |       |        |     | 3     |
| Table showing fuzes used      | with      | various   | guns,   | how   | itzers | and |       |
| "Minenwerfer"                 | •         | •••       | •••     | •••   | •••    | ••• | 6     |
| Marks on German fuzes         |           |           |         |       | • • •  |     | 14    |
| Manufacturers' marks          |           |           |         |       |        |     | 14    |
| Distinguishing marks          |           |           |         |       |        |     | 15    |
| Abbreviations used in con-    | nection   | with      | German  | ord   | nance  | and | 16    |
|                               | • •••     | •••       | •••     | •••   | •••    | ••• |       |
| Material of German fuzes      | •         |           | •••     | •••   | •••    | ••• | 19    |
| Percussion fuzes              |           | •••       | •••     |       |        |     | 20    |
| Time and percussion fuzes     |           |           |         |       | •      |     | 90    |
| Fuzes for universal shell     |           |           |         |       |        |     | 132   |
| Obsolete artillery fuzes      |           |           | •••     | •••   |        |     | 136   |
| Naval fuzes-                  |           |           |         |       |        |     |       |
| (a) Percussion fuzes          |           |           |         |       |        |     | 142   |
| (b) Time and percussion       | fuzes     |           |         |       |        |     | 158   |
| "Minenwerfer" fuzes-          |           |           |         |       |        |     |       |
| (a) Percussion fuzes          |           |           |         |       |        |     | 170   |
| (b) Time and percussion       | fuzes     | •••       | •••     |       |        |     | 180   |
| Typical French fuzes          |           |           |         |       |        |     | 196   |
| Typical Belgian fuzes         |           |           |         |       |        |     | 204   |
| Appendix I.—Conversion t      | table : I | nches to  | millime | etres |        |     | 217   |
| Appendix II.—Conversion       | table: 1  | ards to   | metres  |       |        |     | 218   |
| Appendix III.—Conversion t    | table: N  | Metres to | vards   |       |        |     | 219   |