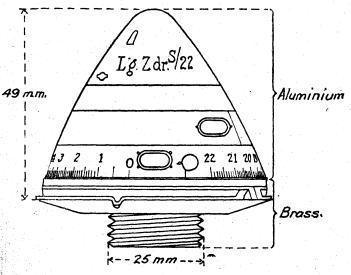

Guishan Heavquerius, Inc. Princety, 1988.

MENTED COMME CHE APPROPERTY OF HIS MAINTING STAPHONERY OFFICE BY HAMPION AND GOND, 45-21, Dr. Mainting Land, W.C., Patertage in Controly to Nie Kappayn.