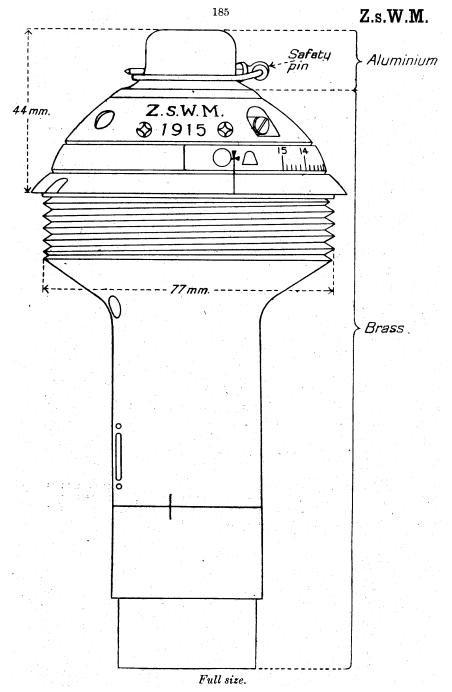

|

Nature.—Time and percussion.

Graduations.—Graduated from 1\* to 15 in seconds and fifths of a second.

When the setting mark is opposite the cross, the fuze is set for percussion.

Material.—Brass and aluminium.

Remarks.—This fuze is so constructed that the percussion arrangement works equally well whether the projectile strikes the ground point first or base first. Should the percussion arrangement fail to act, detonation is effected by the time arrangement in the fuze, which for this purpose is set to act one or more seconds after impact.

This fuze has been replaced by Z.s.u.m.W.M., which is used with either the medium or the heavy Minenwerfer. See "Remarks"

on page 182.

<sup>\*</sup> In the latest patterns of this fuze, the graduations from 1 to 6 inclusive are omitted.



## Designation.—Canister bomb fuze.

## Used with.-

| Minenwerfer.                                | Pattern of Bomb.                          | Maximum range, time and percussion |
|---------------------------------------------|-------------------------------------------|------------------------------------|
| (25 cm.) heavy Ladungs-<br>werfer, Ehrhardt | 20 kg. bomb<br>30 kg. bomb<br>40 kg. bomb | yards.<br>290<br>203<br>175        |

Nature.—Time and percussion.

**Graduations.**—Graduated from 4 to 15 in seconds and fifths of a second.

When the setting mark is opposite the cross, the fuze is set for percussion.

Material.—Zinc with 2 brass rings and steel gaine.

Remarks.—The canister bomb with which this fuze is used is usually known as the "rum jar." It is made of thin sheet iron.