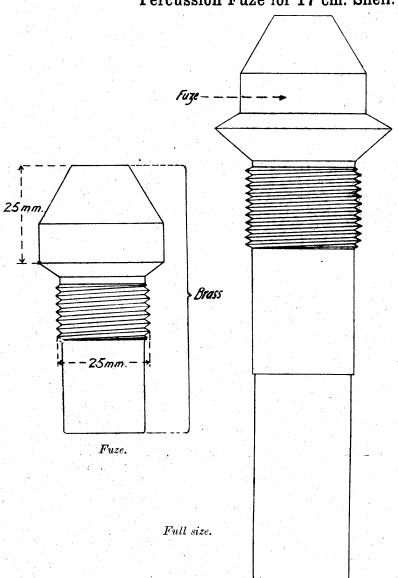

#### CONTENTS.

| •                             |           |           |         |       |        |     | PAGE. |
|-------------------------------|-----------|-----------|---------|-------|--------|-----|-------|
| List of German artillery fuze | s         |           |         |       |        |     | 3     |
| Table showing fuzes used      | with      | various   | guns,   | how   | itzers | and |       |
| "Minenwerfer"                 | •         | •••       | •••     | •••   | •••    | ••• | 6     |
| Marks on German fuzes         |           |           |         |       | • • •  |     | 14    |
| Manufacturers' marks          |           |           |         |       |        |     | 14    |
| Distinguishing marks          |           |           |         |       |        |     | 15    |
| Abbreviations used in con-    | nection   | with      | German  | ord   | nance  | and | 16    |
|                               | • •••     | •••       | •••     | •••   | •••    | ••• |       |
| Material of German fuzes      | •         |           | •••     | •••   | •••    | ••• | 19    |
| Percussion fuzes              |           | •••       | •••     |       |        |     | 20    |
| Time and percussion fuzes     |           |           |         |       | •      |     | 90    |
| Fuzes for universal shell     |           |           |         |       |        |     | 132   |
| Obsolete artillery fuzes      |           |           | •••     | •••   |        |     | 136   |
| Naval fuzes-                  |           |           |         |       |        |     |       |
| (a) Percussion fuzes          |           |           |         |       |        |     | 142   |
| (b) Time and percussion       | fuzes     |           |         |       |        |     | 158   |
| "Minenwerfer" fuzes-          |           |           |         |       |        |     |       |
| (a) Percussion fuzes          |           |           |         |       |        |     | 170   |
| (b) Time and percussion       | fuzes     | •••       | •••     |       |        |     | 180   |
| Typical French fuzes          |           |           |         |       |        |     | 196   |
| Typical Belgian fuzes         |           |           |         |       |        |     | 204   |
| Appendix I.—Conversion t      | table : I | nches to  | millime | etres |        |     | 217   |
| Appendix II.—Conversion       | table: 1  | ards to   | metres  |       |        |     | 218   |
| Appendix III.—Conversion t    | table: N  | Metres to | vards   |       |        |     | 219   |