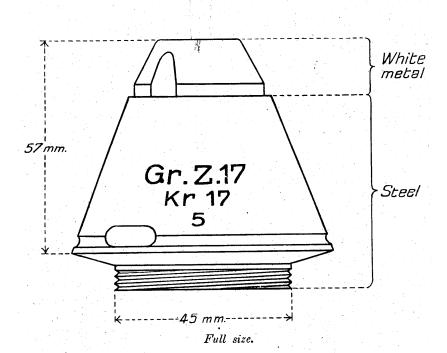

#### CONTENTS.

| •                             |           |           |         |       |        |     | PAGE. |
|-------------------------------|-----------|-----------|---------|-------|--------|-----|-------|
| List of German artillery fuze | s         |           |         |       |        |     | 3     |
| Table showing fuzes used      | with      | various   | guns,   | how   | itzers | and |       |
| "Minenwerfer"                 | •         | •••       | •••     | •••   | •••    | ••• | 6     |
| Marks on German fuzes         |           |           |         |       | • • •  |     | 14    |
| Manufacturers' marks          |           |           |         |       |        |     | 14    |
| Distinguishing marks          |           |           |         |       |        |     | 15    |
| Abbreviations used in con-    | nection   | with      | German  | ord   | nance  | and | 16    |
|                               | • •••     | •••       | •••     | •••   | •••    | ••• |       |
| Material of German fuzes      | •         |           | •••     | •••   | •••    | ••• | 19    |
| Percussion fuzes              |           | •••       | •••     |       |        |     | 20    |
| Time and percussion fuzes     |           |           |         |       | •      |     | 90    |
| Fuzes for universal shell     |           |           |         |       |        |     | 132   |
| Obsolete artillery fuzes      |           |           | •••     | •••   |        |     | 136   |
| Naval fuzes-                  |           |           |         |       |        |     |       |
| (a) Percussion fuzes          |           |           |         |       |        |     | 142   |
| (b) Time and percussion       | fuzes     |           |         |       |        |     | 158   |
| "Minenwerfer" fuzes-          |           |           |         |       |        |     |       |
| (a) Percussion fuzes          |           |           |         |       |        |     | 170   |
| (b) Time and percussion       | fuzes     | •••       | •••     |       |        |     | 180   |
| Typical French fuzes          |           |           |         |       |        |     | 196   |
| Typical Belgian fuzes         |           |           |         |       |        |     | 204   |
| Appendix I.—Conversion t      | table : I | nches to  | millime | etres |        |     | 217   |
| Appendix II.—Conversion       | table: 1  | ards to   | metres  |       |        |     | 218   |
| Appendix III.—Conversion t    | table: N  | Metres to | vards   |       |        |     | 219   |