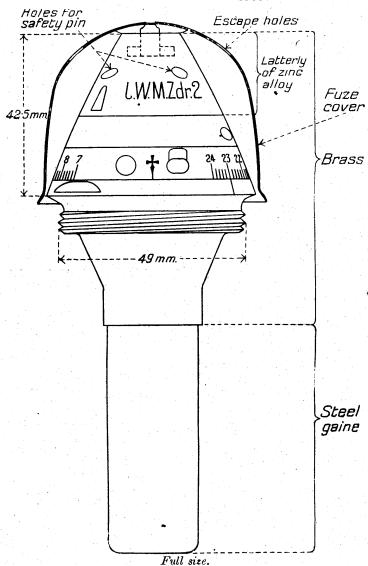

is set for

percussion.

This fuze is an improved pattern of the original fuze, which was marked l.W.M. Zdr. and was graduated as above.

## Material.—Brass, or brass with zinc cap.

**Remarks.**—The fuze is generally used as a percussion fuze, but is set to act by time from 1 to 4 seconds after impact, as a precaution in case the percussion arrangement misses fire.

The fuze cover used for night firing is shown in the plate. It is made of thin sheet iron, japanned black, and clips or screws on to the recess in the head of the fuze.

The original pattern of this fuze terminated in a powerful detonator; the exploder was placed in the top of the tin containing the bursting charge. The present pattern is screwed into the usual type of steel gaine containing the exploder.

## l.W.M. Zdr. 2.



**Designation.**—Z.s.u.m. W.M. = Zinder schwerer und mittlerer Wurf-Mine (fuze for heavy and medium Minenwerfer shell).

### Used with .-

| Minenwerfer.                        | Pattern of Shell.               | Maximum<br>range, time<br>and percussion. |
|-------------------------------------|---------------------------------|-------------------------------------------|
|                                     | Full-sized heavy H.E            | yards.<br>514                             |
|                                     | .'16 half-sized heavy H.E.      | 930*                                      |
| 25 cm. heavy Minenwerfer            | '16 quarter-sized heavy<br>H.E. | over 1,200                                |
|                                     | Half-sized heavy gas