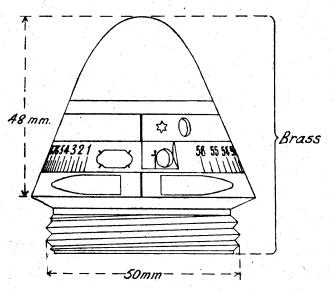

#### CONTENTS.

| •                             |           |           |         |       |        |     | PAGE. |
|-------------------------------|-----------|-----------|---------|-------|--------|-----|-------|
| List of German artillery fuze | s         |           |         |       |        |     | 3     |
| Table showing fuzes used      | with      | various   | guns,   | how   | itzers | and |       |
| "Minenwerfer"                 | •         | •••       | •••     | •••   | •••    | ••• | 6     |
| Marks on German fuzes         |           |           |         |       | • • •  |     | 14    |
| Manufacturers' marks          |           |           |         |       |        |     | 14    |
| Distinguishing marks          |           |           |         |       |        |     | 15    |
| Abbreviations used in con-    | nection   | with      | German  | ord   | nance  | and | 16    |
|                               | • •••     | •••       | •••     | •••   | •••    | ••• |       |
| Material of German fuzes      | •         |           | •••     | •••   | •••    | ••• | 19    |
| Percussion fuzes              |           | •••       | •••     |       |        |     | 20    |
| Time and percussion fuzes     |           |           |         |       | •      |     | 90    |
| Fuzes for universal shell     |           |           |         |       |        |     | 132   |
| Obsolete artillery fuzes      |           |           | •••     | •••   |        |     | 136   |
| Naval fuzes-                  |           |           |         |       |        |     |       |
| (a) Percussion fuzes          |           |           |         |       |        |     | 142   |
| (b) Time and percussion       | fuzes     |           |         |       |        |     | 158   |
| "Minenwerfer" fuzes-          |           |           |         |       |        |     |       |
| (a) Percussion fuzes          |           |           |         |       |        |     | 170   |
| (b) Time and percussion       | fuzes     | •••       | •••     |       |        |     | 180   |
| Typical French fuzes          |           |           |         |       |        |     | 196   |
| Typical Belgian fuzes         |           |           |         |       |        |     | 204   |
| Appendix I.—Conversion t      | table : I | nches to  | millime | etres |        |     | 217   |
| Appendix II.—Conversion       | table: 1  | ards to   | metres  |       |        |     | 218   |
| Appendix III.—Conversion t    | table: N  | Metres to | vards   |       |        |     | 219   |