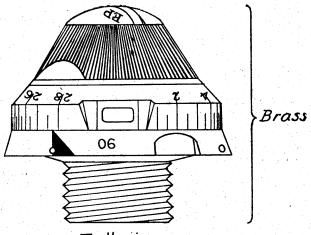

#### CONTENTS.

| •                             |           |           |         |       |        |     | PAGE. |
|-------------------------------|-----------|-----------|---------|-------|--------|-----|-------|
| List of German artillery fuze | s         |           |         |       |        |     | 3     |
| Table showing fuzes used      | with      | various   | guns,   | how   | itzers | and |       |
| "Minenwerfer"                 | •         | •••       | •••     | •••   | •••    | ••• | 6     |
| Marks on German fuzes         |           |           |         |       | • • •  |     | 14    |
| Manufacturers' marks          |           |           |         |       |        |     | 14    |
| Distinguishing marks          |           |           |         |       |        |     | 15    |
| Abbreviations used in con-    | nection   | with      | German  | ord   | nance  | and | 16    |
|                               | • •••     | •••       | •••     | •••   | •••    | ••• |       |
| Material of German fuzes      | •         |           | •••     | •••   | •••    | ••• | 19    |
| Percussion fuzes              |           | •••       | •••     |       |        |     | 20    |
| Time and percussion fuzes     |           |           |         |       | •      |     | 90    |
| Fuzes for universal shell     |           |           |         |       |        |     | 132   |
| Obsolete artillery fuzes      |           |           | •••     | •••   |        |     | 136   |
| Naval fuzes-                  |           |           |         |       |        |     |       |
| (a) Percussion fuzes          |           |           |         |       |        |     | 142   |
| (b) Time and percussion       | fuzes     |           |         |       |        |     | 158   |
| "Minenwerfer" fuzes-          |           |           |         |       |        |     |       |
| (a) Percussion fuzes          |           |           |         |       |        |     | 170   |
| (b) Time and percussion       | fuzes     | •••       | •••     |       |        |     | 180   |
| Typical French fuzes          |           |           |         |       |        |     | 196   |
| Typical Belgian fuzes         |           |           |         |       |        |     | 204   |
| Appendix I.—Conversion t      | table : I | nches to  | millime | etres |        |     | 217   |
| Appendix II.—Conversion       | table: 1  | ards to   | metres  |       |        |     | 218   |
| Appendix III.—Conversion t    | table: N  | Metres to | vards   |       |        |     | 219   |