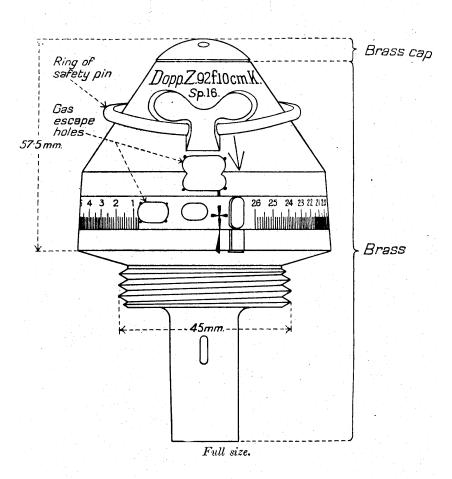

#### CONTENTS.

| •                             |           |           |         |       |        |     | PAGE. |
|-------------------------------|-----------|-----------|---------|-------|--------|-----|-------|
| List of German artillery fuze | s         |           |         |       |        |     | 3     |
| Table showing fuzes used      | with      | various   | guns,   | how   | itzers | and |       |
| "Minenwerfer"                 | •         | •••       | •••     | •••   | •••    | ••• | 6     |
| Marks on German fuzes         |           |           |         |       | • • •  |     | 14    |
| Manufacturers' marks          |           |           |         |       |        |     | 14    |
| Distinguishing marks          |           |           |         |       |        |     | 15    |
| Abbreviations used in con-    | nection   | with      | German  | ord   | nance  | and | 16    |
|                               | • •••     | •••       | •••     | •••   | •••    | ••• |       |
| Material of German fuzes      | •         |           | •••     | •••   | •••    | ••• | 19    |
| Percussion fuzes              |           | •••       | •••     |       |        |     | 20    |
| Time and percussion fuzes     |           |           |         |       | •      |     | 90    |
| Fuzes for universal shell     |           |           |         |       |        |     | 132   |
| Obsolete artillery fuzes      |           |           | •••     | •••   |        |     | 136   |
| Naval fuzes-                  |           |           |         |       |        |     |       |
| (a) Percussion fuzes          |           |           |         |       |        |     | 142   |
| (b) Time and percussion       | fuzes     |           |         |       |        |     | 158   |
| "Minenwerfer" fuzes-          |           |           |         |       |        |     |       |
| (a) Percussion fuzes          |           |           |         |       |        |     | 170   |
| (b) Time and percussion       | fuzes     | •••       | •••     |       |        |     | 180   |
| Typical French fuzes          |           |           |         |       |        |     | 196   |
| Typical Belgian fuzes         |           |           |         |       |        |     | 204   |
| Appendix I.—Conversion t      | table : I | nches to  | millime | etres |        |     | 217   |
| Appendix II.—Conversion       | table: 1  | ards to   | metres  |       |        |     | 218   |
| Appendix III.—Conversion t    | table: N  | Metres to | vards   |       |        |     | 219   |