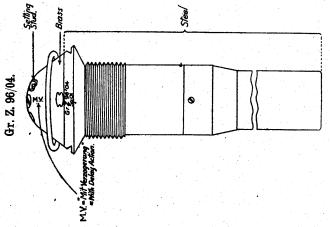

#### CONTENTS.

| •                             |           |           |         |       |        |     | PAGE. |
|-------------------------------|-----------|-----------|---------|-------|--------|-----|-------|
| List of German artillery fuze | s         |           |         |       |        |     | 3     |
| Table showing fuzes used      | with      | various   | guns,   | how   | itzers | and |       |
| "Minenwerfer"                 | •         | •••       | •••     | •••   | •••    | ••• | 6     |
| Marks on German fuzes         |           |           |         |       | • • •  |     | 14    |
| Manufacturers' marks          |           |           |         |       |        |     | 14    |
| Distinguishing marks          |           |           |         |       |        |     | 15    |
| Abbreviations used in con-    | nection   | with      | German  | ord   | nance  | and | 16    |
|                               | • •••     | •••       | •••     | •••   | •••    | ••• |       |
| Material of German fuzes      | •         |           | •••     | •••   | •••    | ••• | 19    |
| Percussion fuzes              |           | •••       | •••     |       |        |     | 20    |
| Time and percussion fuzes     |           |           |         |       | •      |     | 90    |
| Fuzes for universal shell     |           |           |         |       |        |     | 132   |
| Obsolete artillery fuzes      |           |           | •••     | •••   |        |     | 136   |
| Naval fuzes-                  |           |           |         |       |        |     |       |
| (a) Percussion fuzes          |           |           |         |       |        |     | 142   |
| (b) Time and percussion       | fuzes     |           |         |       |        |     | 158   |
| "Minenwerfer" fuzes-          |           |           |         |       |        |     |       |
| (a) Percussion fuzes          |           |           |         |       |        |     | 170   |
| (b) Time and percussion       | fuzes     | •••       | •••     |       |        |     | 180   |
| Typical French fuzes          |           |           |         |       |        |     | 196   |
| Typical Belgian fuzes         |           |           |         |       |        |     | 204   |
| Appendix I.—Conversion t      | table : I | nches to  | millime | etres |        |     | 217   |
| Appendix II.—Conversion       | table: 1  | ards to   | metres  |       |        |     | 218   |
| Appendix III.—Conversion t    | table: N  | Metres to | vards   |       |        |     | 219   |