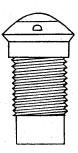

|

Nature.—Percussion: non-delay action only.

Material,-Brass.

Remarks.—It is stated in a German document that the maximum effective range of this gun against tanks is from 660 to 880 yards.

Recent specimens of this fuze bear no marking.

# 3.7 cm. Gr. Z.



Scale 11/8 approx.

#### Used with.-

| Gı                    | ın.         | Pattern of Shell. | Maximum range, percussion. |
|-----------------------|-------------|-------------------|----------------------------|
| 5 cm. gun<br>mounting | on shielded | Common shell      | yards.<br>3,280            |

Nature.—Percussion: non-delay action only.

Material.—Brass.

Remarks.—This fuze arms in the bore.

It is stated in a German document that the maximum effective range of this gun against tanks is about 1,100 yards.

# 5 cm. Gr. Z.





Scale 9/10 approx.

**Designation.**—K.Z. 14 n.A. = Kanonen-Zünder, 1914, neuer Art (new design of 1914 pattern gun fuze).

#### Used with.-

| Gun.                                                        | Pattern of Shell.                | Maximum range, percussion. |
|-------------------------------------------------------------|----------------------------------|----------------------------|
| (7·7 cm.) field gun (96 n/A.)                               | '14 H.E<br>'15 H.E. and long gas | yards.<br>9,186*<br>9,186  |
| (7.62 cm.) infantry gun<br>(converted Russian field<br>gun) | shell (green cross) H.E. shell   | 1,968                      |

Nature.—Percussion: non-delay action only.

Material.—Zinc body and steel cap. The original K.Z. 14 fuze (see Remarks) is made of brass, alum