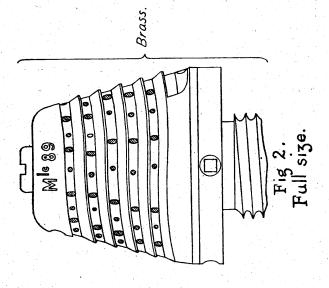

indicated by a square hole punched in the spiral, the position of the left edge of this square hole

giving the fuze-setting in tenths of a second.

In Fig. 1 the large holes are numbered from 1-24, and in Fig. 2, from 1-49, these numbers being equivalent to seconds.

### Material.—Brass.

Remarks.—For manufacturers' marks borne by these fuzes, see "Remarks" on page 196.

<sup>\*</sup> A similar fuze, viz., "Fusée à double effet de 30/38, Modèle 1884," is employed with 80 mm., 90 mm., 95 mm. and 120 mm. guns.

<sup>†</sup> Similar fuzes, viz., "Fusée à double effet de siège de 30/55, Modèle 1882 M. 93" and "Fusée à double effet de siège de 40/55, Modèle 1880 M. 93," are used with 120 mm. and 155 mm. guns, and mortars of 220 mm. and larger calibres.

## French Fuzes. Time and Percussion.





### BELGIAN FUZE.

Designation.—Fusée à percussion de place.

## Used with.-

15 cm. gun.

15 cm. howitzer.

15 cm. mortar: range 4,265 yards.

12 cm. gun.

Nature.—Percussion.

Graduations.-Nil.

Material.—Brass.

Remarks.—The letters "EP" are typical of all Belgian fuzes (EP=Ecole de Pyrotechnie).

This fuze is made in three patterns, which are externally the same, but have slight differences in the strength of springs, etc. The pattern used with gun ammunition bears no additional mark, that used with howitzers is marked "O," and that with mortars "M."

## Belgian Fuze. Percussion.



Full size.

## BELGIAN FUZE.

Designation.—Fusée à percussion de campagne.

## Used with.-

8.7 cm. gun. 8.7 cm. howitzer.

8.7 cm. mortar.

7.5 cm. field gun (à tir accéléré).

Nature.-Percussion.

Gra