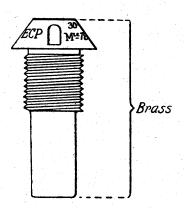

#### CONTENTS.

| •                             |           |           |         |       |        |     | PAGE. |
|-------------------------------|-----------|-----------|---------|-------|--------|-----|-------|
| List of German artillery fuze | s         |           |         |       |        |     | 3     |
| Table showing fuzes used      | with      | various   | guns,   | how   | itzers | and |       |
| "Minenwerfer"                 | •         | •••       | •••     | •••   | •••    | ••• | 6     |
| Marks on German fuzes         |           |           |         |       | • • •  |     | 14    |
| Manufacturers' marks          |           |           |         |       |        |     | 14    |
| Distinguishing marks          |           |           |         |       |        |     | 15    |
| Abbreviations used in con-    | nection   | with      | German  | ord   | nance  | and | 16    |
|                               | • •••     | •••       | •••     | •••   | •••    | ••• |       |
| Material of German fuzes      | •         |           | •••     | •••   | •••    | ••• | 19    |
| Percussion fuzes              |           | •••       | •••     |       |        |     | 20    |
| Time and percussion fuzes     |           |           |         |       | •      |     | 90    |
| Fuzes for universal shell     |           |           |         |       |        |     | 132   |
| Obsolete artillery fuzes      |           |           | •••     | •••   |        |     | 136   |
| Naval fuzes-                  |           |           |         |       |        |     |       |
| (a) Percussion fuzes          |           |           |         |       |        |     | 142   |
| (b) Time and percussion       | fuzes     |           |         |       |        |     | 158   |
| "Minenwerfer" fuzes-          |           |           |         |       |        |     |       |
| (a) Percussion fuzes          |           |           |         |       |        |     | 170   |
| (b) Time and percussion       | fuzes     | •••       | •••     |       |        |     | 180   |
| Typical French fuzes          |           |           |         |       |        |     | 196   |
| Typical Belgian fuzes         |           |           |         |       |        |     | 204   |
| Appendix I.—Conversion t      | table : I | nches to  | millime | etres |        |     | 217   |
| Appendix II.—Conversion       | table: 1  | ards to   | metres  |       |        |     | 218   |
| Appendix III.—Conversion t    | table: N  | Metres to | vards   |       |        |     | 219   |