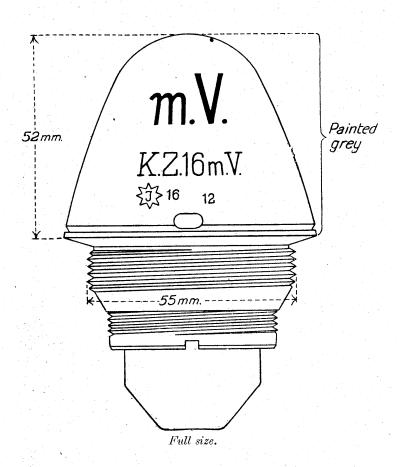

#### CONTENTS.

| •                             |           |           |         |       |        |     | PAGE. |
|-------------------------------|-----------|-----------|---------|-------|--------|-----|-------|
| List of German artillery fuze | s         |           |         |       |        |     | 3     |
| Table showing fuzes used      | with      | various   | guns,   | how   | itzers | and |       |
| "Minenwerfer"                 | •         | •••       | •••     | •••   | •••    | ••• | 6     |
| Marks on German fuzes         |           |           |         |       | • • •  |     | 14    |
| Manufacturers' marks          |           |           |         |       |        |     | 14    |
| Distinguishing marks          |           |           |         |       |        |     | 15    |
| Abbreviations used in con-    | nection   | with      | German  | ord   | nance  | and | 16    |
|                               | • •••     | •••       | •••     | •••   | •••    | ••• |       |
| Material of German fuzes      | •         |           | •••     | •••   | •••    | ••• | 19    |
| Percussion fuzes              |           | •••       | •••     |       |        |     | 20    |
| Time and percussion fuzes     |           |           |         |       | •      |     | 90    |
| Fuzes for universal shell     |           |           |         |       |        |     | 132   |
| Obsolete artillery fuzes      |           |           | •••     | •••   |        |     | 136   |
| Naval fuzes-                  |           |           |         |       |        |     |       |
| (a) Percussion fuzes          |           |           |         |       |        |     | 142   |
| (b) Time and percussion       | fuzes     |           |         |       |        |     | 158   |
| "Minenwerfer" fuzes-          |           |           |         |       |        |     |       |
| (a) Percussion fuzes          |           |           |         |       |        |     | 170   |
| (b) Time and percussion       | fuzes     | •••       | •••     |       |        |     | 180   |
| Typical French fuzes          |           |           |         |       |        |     | 196   |
| Typical Belgian fuzes         |           |           |         |       |        |     | 204   |
| Appendix I.—Conversion t      | table : I | nches to  | millime | etres |        |     | 217   |
| Appendix II.—Conversion       | table: 1  | ards to   | metres  |       |        |     | 218   |
| Appendix III.—Conversion t    | table: N  | Metres to | vards   |       |        |     | 219   |