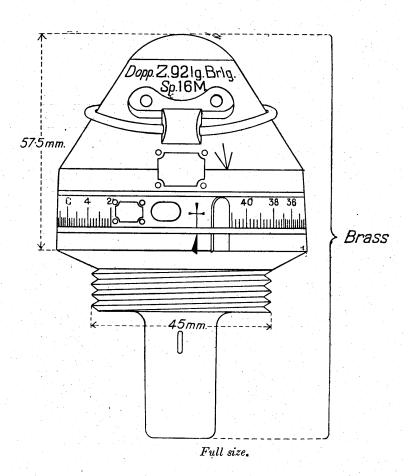

#### CONTENTS.

| •                             |           |           |         |       |        |     | PAGE. |
|-------------------------------|-----------|-----------|---------|-------|--------|-----|-------|
| List of German artillery fuze | s         |           |         |       |        |     | 3     |
| Table showing fuzes used      | with      | various   | guns,   | how   | itzers | and |       |
| "Minenwerfer"                 | •         | •••       | •••     | •••   | •••    | ••• | 6     |
| Marks on German fuzes         |           |           |         |       | • • •  |     | 14    |
| Manufacturers' marks          |           |           |         |       |        |     | 14    |
| Distinguishing marks          |           |           |         |       |        |     | 15    |
| Abbreviations used in con-    | nection   | with      | German  | ord   | nance  | and | 16    |
|                               | • •••     | •••       | •••     | •••   | •••    | ••• |       |
| Material of German fuzes      | •         |           | •••     | •••   | •••    | ••• | 19    |
| Percussion fuzes              |           | •••       | •••     |       |        |     | 20    |
| Time and percussion fuzes     |           |           |         |       | •      |     | 90    |
| Fuzes for universal shell     |           |           |         |       |        |     | 132   |
| Obsolete artillery fuzes      |           |           | •••     | •••   |        |     | 136   |
| Naval fuzes-                  |           |           |         |       |        |     |       |
| (a) Percussion fuzes          |           |           |         |       |        |     | 142   |
| (b) Time and percussion       | fuzes     |           |         |       |        |     | 158   |
| "Minenwerfer" fuzes-          |           |           |         |       |        |     |       |
| (a) Percussion fuzes          |           |           |         |       |        |     | 170   |
| (b) Time and percussion       | fuzes     | •••       | •••     |       |        |     | 180   |
| Typical French fuzes          |           |           |         |       |        |     | 196   |
| Typical Belgian fuzes         |           |           |         |       |        |     | 204   |
| Appendix I.—Conversion t      | table : I | nches to  | millime | etres |        |     | 217   |
| Appendix II.—Conversion       | table: 1  | ards to   | metres  |       |        |     | 218   |
| Appendix III.—Conversion t    | table: N  | Metres to | vards   |       |        |     | 219   |