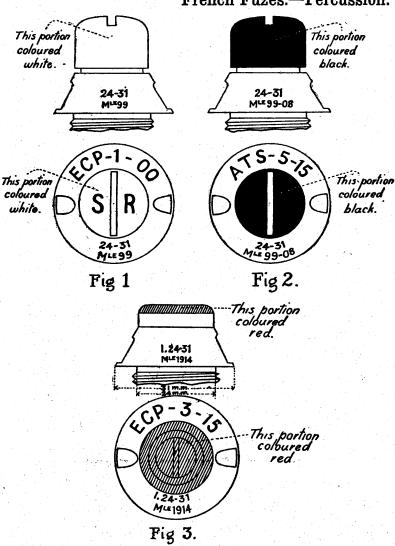

#### CONTENTS.

| •                             |           |           |         |       |        |     | PAGE. |
|-------------------------------|-----------|-----------|---------|-------|--------|-----|-------|
| List of German artillery fuze | s         |           |         |       |        |     | 3     |
| Table showing fuzes used      | with      | various   | guns,   | how   | itzers | and |       |
| "Minenwerfer"                 | •         | •••       | •••     | •••   | •••    | ••• | 6     |
| Marks on German fuzes         |           |           |         |       | • • •  |     | 14    |
| Manufacturers' marks          |           |           |         |       |        |     | 14    |
| Distinguishing marks          |           |           |         |       |        |     | 15    |
| Abbreviations used in con-    | nection   | with      | German  | ord   | nance  | and | 16    |
|                               | • •••     | •••       | •••     | •••   | •••    | ••• |       |
| Material of German fuzes      | •         |           | •••     | •••   | •••    | ••• | 19    |
| Percussion fuzes              |           | •••       | •••     |       |        |     | 20    |
| Time and percussion fuzes     |           |           |         |       | •      |     | 90    |
| Fuzes for universal shell     |           |           |         |       |        |     | 132   |
| Obsolete artillery fuzes      |           |           | •••     | •••   |        |     | 136   |
| Naval fuzes-                  |           |           |         |       |        |     |       |
| (a) Percussion fuzes          |           |           |         |       |        |     | 142   |
| (b) Time and percussion       | fuzes     |           |         |       |        |     | 158   |
| "Minenwerfer" fuzes-          |           |           |         |       |        |     |       |
| (a) Percussion fuzes          |           |           |         |       |        |     | 170   |
| (b) Time and percussion       | fuzes     | •••       | •••     |       |        |     | 180   |
| Typical French fuzes          |           |           |         |       |        |     | 196   |
| Typical Belgian fuzes         |           |           |         |       |        |     | 204   |
| Appendix I.—Conversion t      | table : I | nches to  | millime | etres |        |     | 217   |
| Appendix II.—Conversion       | table: 1  | ards to   | metres  |       |        |     | 218   |
| Appendix III.—Conversion t    | table: N  | Metres to | vards   |       |        |     | 219   |