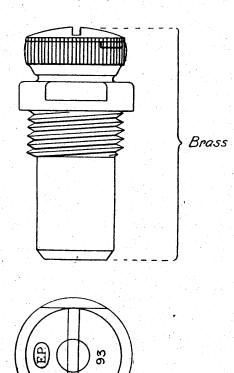

al.—Brass.

Remarks.—The letters "EP" are typical of all Belgian fuzes (EP=Ecole de Pyrotechnie).

This fuze is made in three patterns, which are externally the same, but have slight differences in the strength of springs, etc. The pattern used with gun ammunition bears no additional mark, that used with howitzers is marked "O," and that with mortars "M."

## Belgian Fuze. Percussion.



Full size.

## BELGIAN FUZE.

Designation.—Fusée à percussion de campagne.

## Used with.-

8.7 cm. gun. 8.7 cm. howitzer.

8.7 cm. mortar.

7.5 cm. field gun (à tir accéléré).

Nature.-Percussion.

Graduations.-Nil.

Material.—Brass.

Remarks.—The letters "EP" are typical of all Belgian fuzes (EP=Ecole de Pyrotechnie) The figures "93" indicate 1893, the year of manufacture.

## Belgian Fuze. Percussion.



Fall size

## BELGIAN FUZE.

Designation.—Fusée à temps de place.

## Used with .-

15 cm. gun (steel). 15 cm. howitzer.

15 cm. mortar.

12 cm. gun.

## Nature.-Time.

Graduations.—Graduated from 1 to 20 (lowest and highest figures are 2 and 20) in half-seconds. When set to the 20 on the lowest ring, an additional 20 half-seconds is added to the time indicated by the upper scale.

## Material.—Brass.

Remarks.—The milling on the head, and the fact of the figures being upside down, are typical of Belgian time fuzes. The letters "EP" are typical of all Belgian fuzes (EP = Ecole de Pyrotechnie).

## Belgian Fuze. Time.



## BELGIAN FUZE.

Designation.—Fusée à temps de campagne.

## Used with.-

8.7 cm. gun.

8.7 cm. howitzer.

8.7 cm. mortar.

7.5 cm. field gun (à tir accéléré).

## Natur