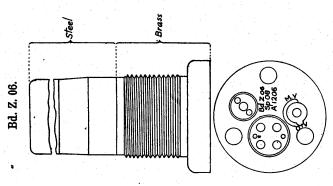

#### CONTENTS.

| •                             |           |           |         |       |        |     | PAGE. |
|-------------------------------|-----------|-----------|---------|-------|--------|-----|-------|
| List of German artillery fuze | s         |           |         |       |        |     | 3     |
| Table showing fuzes used      | with      | various   | guns,   | how   | itzers | and |       |
| "Minenwerfer"                 | •         | •••       | •••     | •••   | •••    | ••• | 6     |
| Marks on German fuzes         |           |           |         |       | • • •  |     | 14    |
| Manufacturers' marks          |           |           |         |       |        |     | 14    |
| Distinguishing marks          |           |           |         |       |        |     | 15    |
| Abbreviations used in con-    | nection   | with      | German  | ord   | nance  | and | 16    |
|                               | • •••     | •••       | •••     | •••   | •••    | ••• |       |
| Material of German fuzes      | •         |           | •••     | •••   | •••    | ••• | 19    |
| Percussion fuzes              |           | •••       | •••     |       |        |     | 20    |
| Time and percussion fuzes     |           |           |         |       | •      |     | 90    |
| Fuzes for universal shell     |           |           |         |       |        |     | 132   |
| Obsolete artillery fuzes      |           |           | •••     | •••   |        |     | 136   |
| Naval fuzes-                  |           |           |         |       |        |     |       |
| (a) Percussion fuzes          |           |           |         |       |        |     | 142   |
| (b) Time and percussion       | fuzes     |           |         |       |        |     | 158   |
| "Minenwerfer" fuzes-          |           |           |         |       |        |     |       |
| (a) Percussion fuzes          |           |           |         |       |        |     | 170   |
| (b) Time and percussion       | fuzes     | •••       | •••     |       |        |     | 180   |
| Typical French fuzes          |           |           |         |       |        |     | 196   |
| Typical Belgian fuzes         |           |           |         |       |        |     | 204   |
| Appendix I.—Conversion t      | table : I | nches to  | millime | etres |        |     | 217   |
| Appendix II.—Conversion       | table: 1  | ards to   | metres  |       |        |     | 218   |
| Appendix III.—Conversion t    | table: N  | Metres to | vards   |       |        |     | 219   |