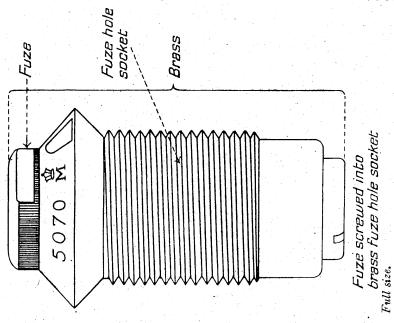

#### CONTENTS.

| •                             |           |           |         |       |        |     | PAGE. |
|-------------------------------|-----------|-----------|---------|-------|--------|-----|-------|
| List of German artillery fuze | s         |           |         |       |        |     | 3     |
| Table showing fuzes used      | with      | various   | guns,   | how   | itzers | and |       |
| "Minenwerfer"                 | •         | •••       | •••     | •••   | •••    | ••• | 6     |
| Marks on German fuzes         |           |           |         |       | • • •  |     | 14    |
| Manufacturers' marks          |           |           |         |       |        |     | 14    |
| Distinguishing marks          |           |           |         |       |        |     | 15    |
| Abbreviations used in con-    | nection   | with      | German  | ord   | nance  | and | 16    |
|                               | • •••     | •••       | •••     | •••   | •••    | ••• |       |
| Material of German fuzes      | •         |           | •••     | •••   | •••    | ••• | 19    |
| Percussion fuzes              |           | •••       | •••     |       |        |     | 20    |
| Time and percussion fuzes     |           |           |         |       | •      |     | 90    |
| Fuzes for universal shell     |           |           |         |       |        |     | 132   |
| Obsolete artillery fuzes      |           |           | •••     | •••   |        |     | 136   |
| Naval fuzes-                  |           |           |         |       |        |     |       |
| (a) Percussion fuzes          |           |           |         |       |        |     | 142   |
| (b) Time and percussion       | fuzes     |           |         |       |        |     | 158   |
| "Minenwerfer" fuzes-          |           |           |         |       |        |     |       |
| (a) Percussion fuzes          |           |           |         |       |        |     | 170   |
| (b) Time and percussion       | fuzes     | •••       | •••     |       |        |     | 180   |
| Typical French fuzes          |           |           |         |       |        |     | 196   |
| Typical Belgian fuzes         |           |           |         |       |        |     | 204   |
| Appendix I.—Conversion t      | table : I | nches to  | millime | etres |        |     | 217   |
| Appendix II.—Conversion       | table: 1  | ards to   | metres  |       |        |     | 218   |
| Appendix III.—Conversion t    | table: N  | Metres to | vards   |       |        |     | 219   |