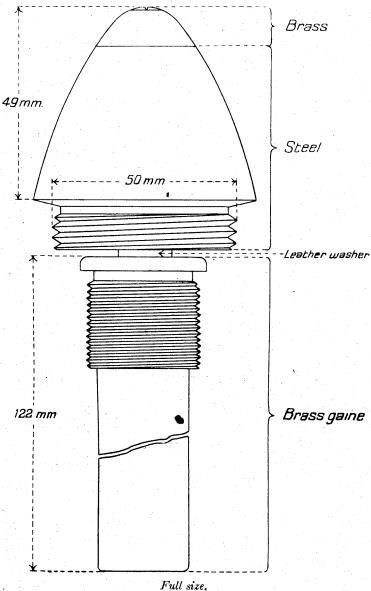

#### CONTENTS.

| •                             |           |           |         |       |        |     | PAGE. |
|-------------------------------|-----------|-----------|---------|-------|--------|-----|-------|
| List of German artillery fuze | s         |           |         |       |        |     | 3     |
| Table showing fuzes used      | with      | various   | guns,   | how   | itzers | and |       |
| "Minenwerfer"                 | •         | •••       | •••     | •••   | •••    | ••• | 6     |
| Marks on German fuzes         |           |           |         |       | • • •  |     | 14    |
| Manufacturers' marks          |           |           |         |       |        |     | 14    |
| Distinguishing marks          |           |           |         |       |        |     | 15    |
| Abbreviations used in con-    | nection   | with      | German  | ord   | nance  | and | 16    |
|                               | • •••     | •••       | •••     | •••   | •••    | ••• |       |
| Material of German fuzes      | •         |           | •••     | •••   | •••    | ••• | 19    |
| Percussion fuzes              |           | •••       | •••     |       |        |     | 20    |
| Time and percussion fuzes     |           |           |         |       | •      |     | 90    |
| Fuzes for universal shell     |           |           |         |       |        |     | 132   |
| Obsolete artillery fuzes      |           |           | •••     | •••   |        |     | 136   |
| Naval fuzes-                  |           |           |         |       |        |     |       |
| (a) Percussion fuzes          |           |           |         |       |        |     | 142   |
| (b) Time and percussion       | fuzes     |           |         |       |        |     | 158   |
| "Minenwerfer" fuzes-          |           |           |         |       |        |     |       |
| (a) Percussion fuzes          |           |           |         |       |        |     | 170   |
| (b) Time and percussion       | fuzes     | •••       | •••     |       |        |     | 180   |
| Typical French fuzes          |           |           |         |       |        |     | 196   |
| Typical Belgian fuzes         |           |           |         |       |        |     | 204   |
| Appendix I.—Conversion t      | table : I | nches to  | millime | etres |        |     | 217   |
| Appendix II.—Conversion       | table: 1  | ards to   | metres  |       |        |     | 218   |
| Appendix III.—Conversion t    | table: N  | Metres to | vards   |       |        |     | 219   |