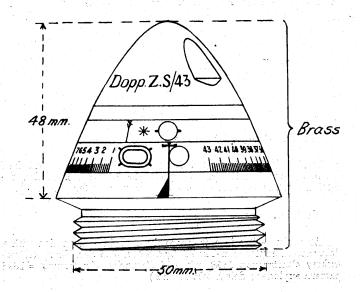

#### CONTENTS.

| •                             |           |           |         |       |        |     | PAGE. |
|-------------------------------|-----------|-----------|---------|-------|--------|-----|-------|
| List of German artillery fuze | s         |           |         |       |        |     | 3     |
| Table showing fuzes used      | with      | various   | guns,   | how   | itzers | and |       |
| "Minenwerfer"                 | •         | •••       | •••     | •••   | •••    | ••• | 6     |
| Marks on German fuzes         |           |           |         |       | • • •  |     | 14    |
| Manufacturers' marks          |           |           |         |       |        |     | 14    |
| Distinguishing marks          |           |           |         |       |        |     | 15    |
| Abbreviations used in con-    | nection   | with      | German  | ord   | nance  | and | 16    |
|                               | • •••     | •••       | •••     | •••   | •••    | ••• |       |
| Material of German fuzes      | •         |           | •••     | •••   | •••    | ••• | 19    |
| Percussion fuzes              |           | •••       | •••     |       |        |     | 20    |
| Time and percussion fuzes     |           |           |         |       | •      |     | 90    |
| Fuzes for universal shell     |           |           |         |       |        |     | 132   |
| Obsolete artillery fuzes      |           |           | •••     | •••   |        |     | 136   |
| Naval fuzes-                  |           |           |         |       |        |     |       |
| (a) Percussion fuzes          |           |           |         |       |        |     | 142   |
| (b) Time and percussion       | fuzes     |           |         |       |        |     | 158   |
| "Minenwerfer" fuzes-          |           |           |         |       |        |     |       |
| (a) Percussion fuzes          |           |           |         |       |        |     | 170   |
| (b) Time and percussion       | fuzes     | •••       | •••     |       |        |     | 180   |
| Typical French fuzes          |           |           |         |       |        |     | 196   |
| Typical Belgian fuzes         |           |           |         |       |        |     | 204   |
| Appendix I.—Conversion t      | table : I | nches to  | millime | etres |        |     | 217   |
| Appendix II.—Conversion       | table: 1  | ards to   | metres  |       |        |     | 218   |
| Appendix III.—Conversion t    | table: N  | Metres to | vards   |       |        |     | 219   |