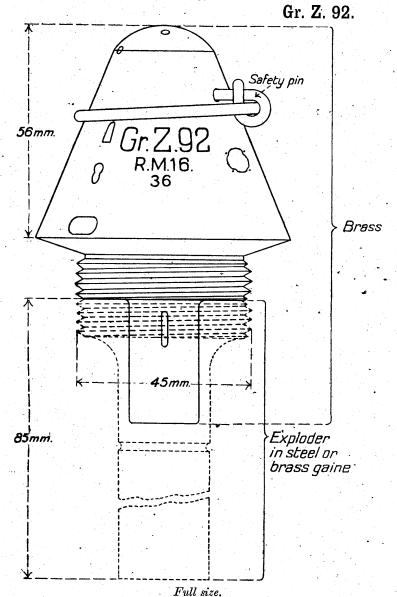

#### CONTENTS.

| •                             |           |           |         |       |        |     | PAGE. |
|-------------------------------|-----------|-----------|---------|-------|--------|-----|-------|
| List of German artillery fuze | s         |           |         |       |        |     | 3     |
| Table showing fuzes used      | with      | various   | guns,   | how   | itzers | and |       |
| "Minenwerfer"                 | •         | •••       | •••     | •••   | •••    | ••• | 6     |
| Marks on German fuzes         |           |           |         |       | • • •  |     | 14    |
| Manufacturers' marks          |           |           |         |       |        |     | 14    |
| Distinguishing marks          |           |           |         |       |        |     | 15    |
| Abbreviations used in con-    | nection   | with      | German  | ord   | nance  | and | 16    |
|                               | • •••     | •••       | •••     | •••   | •••    | ••• |       |
| Material of German fuzes      | •         |           | •••     | •••   | •••    | ••• | 19    |
| Percussion fuzes              |           | •••       | •••     |       |        |     | 20    |
| Time and percussion fuzes     |           |           |         |       | •      |     | 90    |
| Fuzes for universal shell     |           |           |         |       |        |     | 132   |
| Obsolete artillery fuzes      |           |           | •••     | •••   |        |     | 136   |
| Naval fuzes-                  |           |           |         |       |        |     |       |
| (a) Percussion fuzes          |           |           |         |       |        |     | 142   |
| (b) Time and percussion       | fuzes     |           |         |       |        |     | 158   |
| "Minenwerfer" fuzes-          |           |           |         |       |        |     |       |
| (a) Percussion fuzes          |           |           |         |       |        |     | 170   |
| (b) Time and percussion       | fuzes     | •••       | •••     |       |        |     | 180   |
| Typical French fuzes          |           |           |         |       |        |     | 196   |
| Typical Belgian fuzes         |           |           |         |       |        |     | 204   |
| Appendix I.—Conversion t      | table : I | nches to  | millime | etres |        |     | 217   |
| Appendix II.—Conversion       | table: 1  | ards to   | metres  |       |        |     | 218   |
| Appendix III.—Conversion t    | table: N  | Metres to | vards   |       |        |     | 219   |