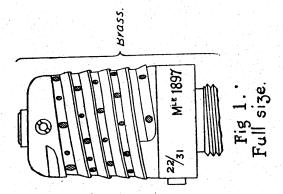

ndicated by a square hole punched in the spiral, the position of the left edge of this square hole

giving the fuze-setting in tenths of a second.

In Fig. 1 the large holes are numbered from 1-24, and in Fig. 2, from 1-49, these numbers being equivalent to seconds.

### Material.—Brass.

Remarks.—For manufacturers' marks borne by these fuzes, see "Remarks" on page 196.

<sup>\*</sup> A similar fuze, viz., "Fusée à double effet de 30/38, Modèle 1884," is employed with 80 mm., 90 mm., 95 mm. and 120 mm. guns.

<sup>†</sup> Similar fuzes, viz., "Fusée à double effet de siège de 30/55, Modèle 1882 M. 93" and "Fusée à double effet de siège de 40/55, Modèle 1880 M. 93," are used with 120 mm. and 155 mm. guns, and mortars of 220 mm. and larger calibres.

## French Fuzes. Time and Percussion.





### BELGIAN FUZE.

Designation.—Fusée à percussion de place.

## Used with.-

15 cm. gun.

15 cm. howitzer.

15 cm. mortar: range 4,265 yards.

12 cm. gun.

Nature.—Percussion.

Graduations.-Nil.

Material.—Brass.

Remarks.—The letters "EP" are typical of all Belgian fuzes (EP=Ecole de Pyrotechnie).

This fuze is made in three patterns, which are externally the same, but have slight differences in the strength of springs, etc. The pattern used with gun ammunition bears no additional mark, that used with howitzers is marked "O," and that with mortars "M."

## Belgian Fuze. Percussion.



Full size.

## BELGIAN FUZE.

Designation.—Fusée à percussion de campagne.

## Used with.-

8.7 cm. gun. 8.7 cm. howitzer.

8.7 cm. mortar.

7.5 cm. field gun (à tir accéléré).

Nature.-Percussion.

Gradu