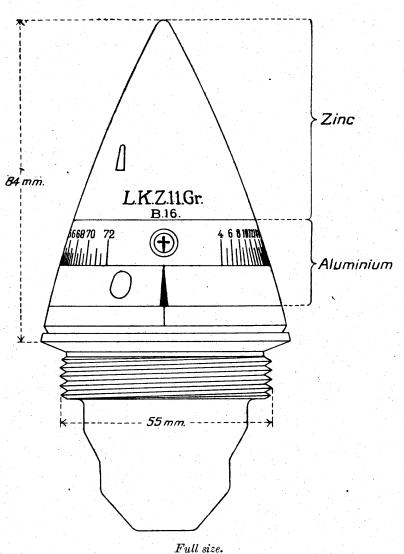

Guishan Heavquerius, Inc. Princety, 1988.

MENTED COMME CHE APPROPERTY OF HIS MAINTING STAPHONERY OFFICE BY HAMPION AND GOND, 45-21, Dr. Mainting Land, W.C., Patertage in Controly to Nie Kappayn.