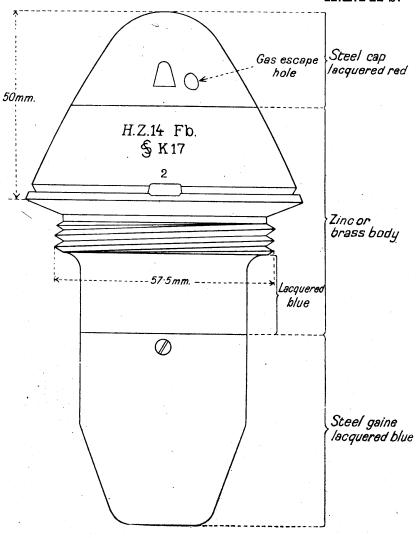

#### CONTENTS.

| •                             |           |           |         |       |        |     | PAGE. |
|-------------------------------|-----------|-----------|---------|-------|--------|-----|-------|
| List of German artillery fuze | s         |           |         |       |        |     | 3     |
| Table showing fuzes used      | with      | various   | guns,   | how   | itzers | and |       |
| "Minenwerfer"                 | •         | •••       | •••     | •••   | •••    | ••• | 6     |
| Marks on German fuzes         |           |           |         |       | • • •  |     | 14    |
| Manufacturers' marks          |           |           |         |       |        |     | 14    |
| Distinguishing marks          |           |           |         |       |        |     | 15    |
| Abbreviations used in con-    | nection   | with      | German  | ord   | nance  | and | 16    |
|                               | • •••     | •••       | •••     | •••   | •••    | ••• |       |
| Material of German fuzes      | •         |           | •••     | •••   | •••    | ••• | 19    |
| Percussion fuzes              |           | •••       | •••     |       |        |     | 20    |
| Time and percussion fuzes     |           |           |         |       | •      |     | 90    |
| Fuzes for universal shell     |           |           |         |       |        |     | 132   |
| Obsolete artillery fuzes      |           |           | •••     | •••   |        |     | 136   |
| Naval fuzes-                  |           |           |         |       |        |     |       |
| (a) Percussion fuzes          |           |           |         |       |        |     | 142   |
| (b) Time and percussion       | fuzes     |           |         |       |        |     | 158   |
| "Minenwerfer" fuzes-          |           |           |         |       |        |     |       |
| (a) Percussion fuzes          |           |           |         |       |        |     | 170   |
| (b) Time and percussion       | fuzes     | •••       | •••     |       |        |     | 180   |
| Typical French fuzes          |           |           |         |       |        |     | 196   |
| Typical Belgian fuzes         |           |           |         |       |        |     | 204   |
| Appendix I.—Conversion t      | table : I | nches to  | millime | etres |        |     | 217   |
| Appendix II.—Conversion       | table: 1  | ards to   | metres  |       |        |     | 218   |
| Appendix III.—Conversion t    | table: N  | Metres to | vards   |       |        |     | 219   |