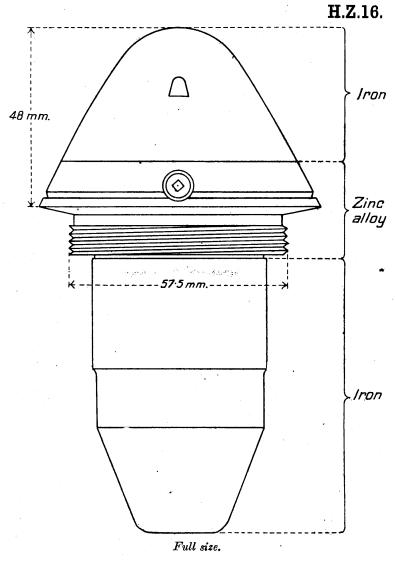

#### CONTENTS.

| •                             |           |           |         |       |        |     | PAGE. |
|-------------------------------|-----------|-----------|---------|-------|--------|-----|-------|
| List of German artillery fuze | s         |           |         |       |        |     | 3     |
| Table showing fuzes used      | with      | various   | guns,   | how   | itzers | and |       |
| "Minenwerfer"                 | •         | •••       | •••     | •••   | •••    | ••• | 6     |
| Marks on German fuzes         |           |           |         |       | • • •  |     | 14    |
| Manufacturers' marks          |           |           |         |       |        |     | 14    |
| Distinguishing marks          |           |           |         |       |        |     | 15    |
| Abbreviations used in con-    | nection   | with      | German  | ord   | nance  | and | 16    |
|                               | • •••     | •••       | •••     | •••   | •••    | ••• |       |
| Material of German fuzes      | •         |           | •••     | •••   | •••    | ••• | 19    |
| Percussion fuzes              |           | •••       | •••     |       |        |     | 20    |
| Time and percussion fuzes     |           |           |         |       | •      |     | 90    |
| Fuzes for universal shell     |           |           |         |       |        |     | 132   |
| Obsolete artillery fuzes      |           |           | •••     | •••   |        |     | 136   |
| Naval fuzes-                  |           |           |         |       |        |     |       |
| (a) Percussion fuzes          |           |           |         |       |        |     | 142   |
| (b) Time and percussion       | fuzes     |           |         |       |        |     | 158   |
| "Minenwerfer" fuzes-          |           |           |         |       |        |     |       |
| (a) Percussion fuzes          |           |           |         |       |        |     | 170   |
| (b) Time and percussion       | fuzes     | •••       | •••     |       |        |     | 180   |
| Typical French fuzes          |           |           |         |       |        |     | 196   |
| Typical Belgian fuzes         |           |           |         |       |        |     | 204   |
| Appendix I.—Conversion t      | table : I | nches to  | millime | etres |        |     | 217   |
| Appendix II.—Conversion       | table: 1  | ards to   | metres  |       |        |     | 218   |
| Appendix III.—Conversion t    | table: N  | Metres to | vards   |       |        |     | 219   |