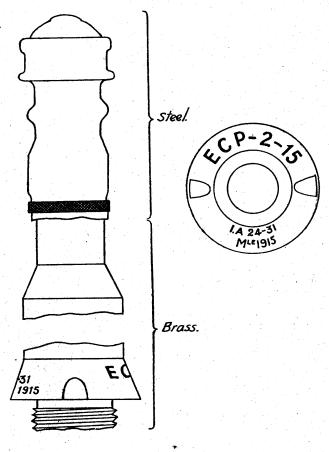

#### CONTENTS.

| •                             |           |           |         |       |        |     | PAGE. |
|-------------------------------|-----------|-----------|---------|-------|--------|-----|-------|
| List of German artillery fuze | s         |           |         |       |        |     | 3     |
| Table showing fuzes used      | with      | various   | guns,   | how   | itzers | and |       |
| "Minenwerfer"                 | •         | •••       | •••     | •••   | •••    | ••• | 6     |
| Marks on German fuzes         |           |           |         |       | • • •  |     | 14    |
| Manufacturers' marks          |           |           |         |       |        |     | 14    |
| Distinguishing marks          |           |           |         |       |        |     | 15    |
| Abbreviations used in con-    | nection   | with      | German  | ord   | nance  | and | 16    |
|                               | • •••     | •••       | •••     | •••   | •••    | ••• |       |
| Material of German fuzes      | •         |           | •••     | •••   | •••    | ••• | 19    |
| Percussion fuzes              |           | •••       | •••     |       |        |     | 20    |
| Time and percussion fuzes     |           |           |         |       | •      |     | 90    |
| Fuzes for universal shell     |           |           |         |       |        |     | 132   |
| Obsolete artillery fuzes      |           |           | •••     | •••   |        |     | 136   |
| Naval fuzes-                  |           |           |         |       |        |     |       |
| (a) Percussion fuzes          |           |           |         |       |        |     | 142   |
| (b) Time and percussion       | fuzes     |           |         |       |        |     | 158   |
| "Minenwerfer" fuzes-          |           |           |         |       |        |     |       |
| (a) Percussion fuzes          |           |           |         |       |        |     | 170   |
| (b) Time and percussion       | fuzes     | •••       | •••     |       |        |     | 180   |
| Typical French fuzes          |           |           |         |       |        |     | 196   |
| Typical Belgian fuzes         |           |           |         |       |        |     | 204   |
| Appendix I.—Conversion t      | table : I | nches to  | millime | etres |        |     | 217   |
| Appendix II.—Conversion       | table: 1  | ards to   | metres  |       |        |     | 218   |
| Appendix III.—Conversion t    | table: N  | Metres to | vards   |       |        |     | 219   |