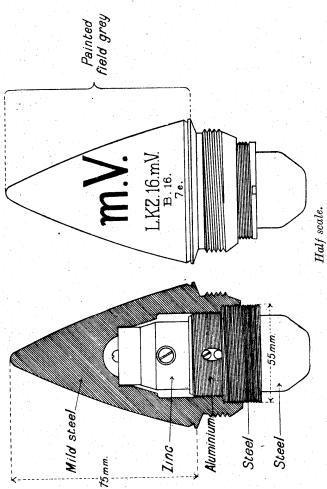

#### CONTENTS.

| •                             |           |           |         |       |        |     | PAGE. |
|-------------------------------|-----------|-----------|---------|-------|--------|-----|-------|
| List of German artillery fuze | s         |           |         |       |        |     | 3     |
| Table showing fuzes used      | with      | various   | guns,   | how   | itzers | and |       |
| "Minenwerfer"                 | •         | •••       | •••     | •••   | •••    | ••• | 6     |
| Marks on German fuzes         |           |           |         |       | • • •  |     | 14    |
| Manufacturers' marks          |           |           |         |       |        |     | 14    |
| Distinguishing marks          |           |           |         |       |        |     | 15    |
| Abbreviations used in con-    | nection   | with      | German  | ord   | nance  | and | 16    |
|                               | • •••     | •••       | •••     | •••   | •••    | ••• |       |
| Material of German fuzes      | •         |           | •••     | •••   | •••    | ••• | 19    |
| Percussion fuzes              |           | •••       | •••     |       |        |     | 20    |
| Time and percussion fuzes     |           |           |         |       | •      |     | 90    |
| Fuzes for universal shell     |           |           |         |       |        |     | 132   |
| Obsolete artillery fuzes      |           |           | •••     | •••   |        |     | 136   |
| Naval fuzes-                  |           |           |         |       |        |     |       |
| (a) Percussion fuzes          |           |           |         |       |        |     | 142   |
| (b) Time and percussion       | fuzes     |           |         |       |        |     | 158   |
| "Minenwerfer" fuzes-          |           |           |         |       |        |     |       |
| (a) Percussion fuzes          |           |           |         |       |        |     | 170   |
| (b) Time and percussion       | fuzes     | •••       | •••     |       |        |     | 180   |
| Typical French fuzes          |           |           |         |       |        |     | 196   |
| Typical Belgian fuzes         |           |           |         |       |        |     | 204   |
| Appendix I.—Conversion t      | table : I | nches to  | millime | etres |        |     | 217   |
| Appendix II.—Conversion       | table: 1  | ards to   | metres  |       |        |     | 218   |
| Appendix III.—Conversion t    | table: N  | Metres to | vards   |       |        |     | 219   |