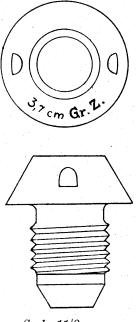

98 · 81<br>0 · 36<br>0 · 06<br>0 · 05<br>0 · 03<br>0 · 69 | Zine 90·7<br>Copper 4·8<br>Aluminium 3·3<br>Iron trace<br>Lead 1·1<br>Tin 0·1 | 91·42<br>4·26<br>3·03<br>0·21<br>1·08 |  |

#### PERCUSSION FUZES.

**Designation.**—3.7 cm. Gr. Z.=3.7 cm. Granat-Zünder (fuze for 3.7 cm. H.E. shell).

#### Used with .-

|         | Gun.         | Pattern of Shell. | Maximum range, percussion. |
|---------|--------------|-------------------|----------------------------|
| 3.7 cm. | revolver gun | <br>Common shell  | yards.<br>3,280            |

Nature.—Percussion: non-delay action only.

Material,-Brass.

Remarks.—It is stated in a German document that the maximum effective range of this gun against tanks is from 660 to 880 yards.

Recent specimens of this fuze bear no marking.

# 3.7 cm. Gr. Z.



Scale 11/8 approx.

#### Used with.-

| Gı                    | ın.         | Pattern of Shell. | Maximum range, percussion. |
|-----------------------|-------------|-------------------|----------------------------|
| 5 cm. gun<br>mounting | on shielded | Common shell      | yards.<br>3,280            |

Nature.—Percussion: non-delay action only.

Material.—Brass.

Remarks.—This fuze arms in the bore.

It is stated in a German document that the maximum effective range of this gun against tanks is about 1,100 yards.

# 5 cm. Gr. Z.





Scale 9/10 approx.

**Designation.**—K.Z. 14 n.A. = Kanonen-Zünder, 1914, neuer Art (new design of 1914 pattern gun fuze).

#### Used with.-

| Gun.                                                        | Pattern of Shell.                | Maximum range,