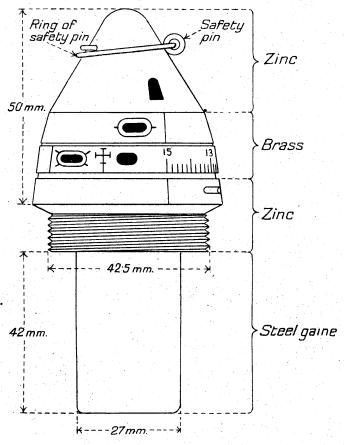

| Maximum range, time and percussion |
|---------------------------------------------|-------------------------------------------|------------------------------------|
| (25 cm.) heavy Ladungs-<br>werfer, Ehrhardt | 20 kg. bomb<br>30 kg. bomb<br>40 kg. bomb | yards.<br>290<br>203<br>175        |

Nature.—Time and percussion.

**Graduations.**—Graduated from 4 to 15 in seconds and fifths of a second.

When the setting mark is opposite the cross, the fuze is set for percussion.

Material.—Zinc with 2 brass rings and steel gaine.

Remarks.—The canister bomb with which this fuze is used is usually known as the "rum jar." It is made of thin sheet iron. A wooden slab is screwed on to the base to withstand the shock of discharge, and to act as a rough gas check.

## Canister Bomb Fuze.



Full size.

Designation.—Z.gl. W.M. = Zunder glatter Wurf-Mine (fuze for smooth-bore Minenwerfer bomb).

## Used with.-

| Minenwerfer.                        | Pattern of Bomb. | Maximu         | ım range.       |
|-------------------------------------|------------------|----------------|-----------------|
| <u> </u>                            |                  | Time.          | Perc'n.         |
| 18 cm. smooth-bore Minen-<br>werfer | H.E. bomb        | yards.<br>650? | yards.<br>650 ? |

Nature.—Time and percussion.

Graduations.—Graduated from 7 to 21 in seconds and fifths

of a second (lowest and highest figures are 7 and 21).

When the setting mark is opposite the cross, the fuze is set for percussion.

Material.—Body and cap of zinc alloy; time rings of brass.

Remarks.-



## F