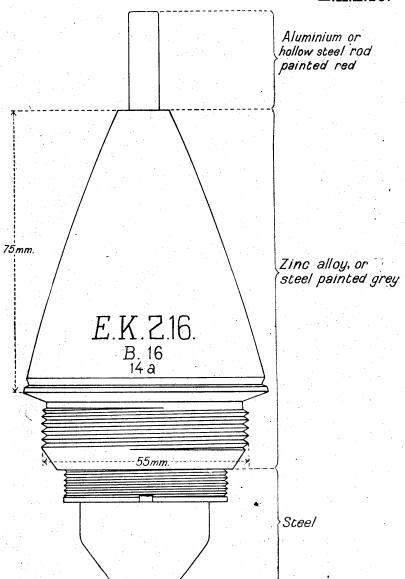

#### CONTENTS.

| •                             |           |           |         |       |        |     | PAGE. |
|-------------------------------|-----------|-----------|---------|-------|--------|-----|-------|
| List of German artillery fuze | s         |           |         |       |        |     | 3     |
| Table showing fuzes used      | with      | various   | guns,   | how   | itzers | and |       |
| "Minenwerfer"                 | •         | •••       | •••     | •••   | •••    | ••• | 6     |
| Marks on German fuzes         |           |           |         |       | • • •  |     | 14    |
| Manufacturers' marks          |           |           |         |       |        |     | 14    |
| Distinguishing marks          |           |           |         |       |        |     | 15    |
| Abbreviations used in con-    | nection   | with      | German  | ord   | nance  | and | 16    |
|                               | • •••     | •••       | •••     | •••   | •••    | ••• |       |
| Material of German fuzes      | •         |           | •••     | •••   | •••    | ••• | 19    |
| Percussion fuzes              |           | •••       | •••     |       |        |     | 20    |
| Time and percussion fuzes     |           |           |         |       | •      |     | 90    |
| Fuzes for universal shell     |           |           |         |       |        |     | 132   |
| Obsolete artillery fuzes      |           |           | •••     | •••   |        |     | 136   |
| Naval fuzes-                  |           |           |         |       |        |     |       |
| (a) Percussion fuzes          |           |           |         |       |        |     | 142   |
| (b) Time and percussion       | fuzes     |           |         |       |        |     | 158   |
| "Minenwerfer" fuzes-          |           |           |         |       |        |     |       |
| (a) Percussion fuzes          |           |           |         |       |        |     | 170   |
| (b) Time and percussion       | fuzes     | •••       | •••     |       |        |     | 180   |
| Typical French fuzes          |           |           |         |       |        |     | 196   |
| Typical Belgian fuzes         |           |           |         |       |        |     | 204   |
| Appendix I.—Conversion t      | table : I | nches to  | millime | etres |        |     | 217   |
| Appendix II.—Conversion       | table: 1  | ards to   | metres  |       |        |     | 218   |
| Appendix III.—Conversion t    | table: N  | Metres to | vards   |       |        |     | 219   |