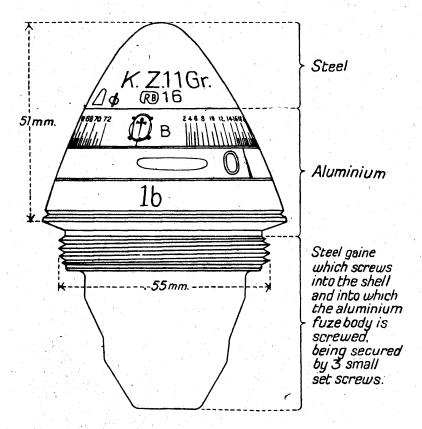

Guishan Heavquerius, Inc. Princety, 1988.

MENTED COMME CHE APPROPERTY OF HIS MAINTING STAPHONERY OFFICE BY HAMPION AND GOND, 45-21, Dr. Mainting Land, W.C., Patertage in Controly to Nie Kappayn.