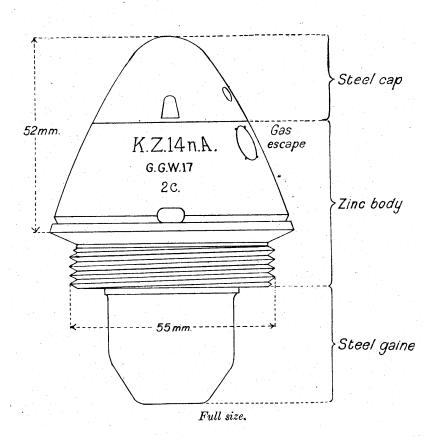

#### CONTENTS.

| •                             |           |           |         |       |        |     | PAGE. |
|-------------------------------|-----------|-----------|---------|-------|--------|-----|-------|
| List of German artillery fuze | s         |           |         |       |        |     | 3     |
| Table showing fuzes used      | with      | various   | guns,   | how   | itzers | and |       |
| "Minenwerfer"                 | •         | •••       | •••     | •••   | •••    | ••• | 6     |
| Marks on German fuzes         |           |           |         |       | • • •  |     | 14    |
| Manufacturers' marks          |           |           |         |       |        |     | 14    |
| Distinguishing marks          |           |           |         |       |        |     | 15    |
| Abbreviations used in con-    | nection   | with      | German  | ord   | nance  | and | 16    |
|                               | • •••     | •••       | •••     | •••   | •••    | ••• |       |
| Material of German fuzes      | •         |           | •••     | •••   | •••    | ••• | 19    |
| Percussion fuzes              |           | •••       | •••     |       |        |     | 20    |
| Time and percussion fuzes     |           |           |         |       | •      |     | 90    |
| Fuzes for universal shell     |           |           |         |       |        |     | 132   |
| Obsolete artillery fuzes      |           |           | •••     | •••   |        |     | 136   |
| Naval fuzes-                  |           |           |         |       |        |     |       |
| (a) Percussion fuzes          |           |           |         |       |        |     | 142   |
| (b) Time and percussion       | fuzes     |           |         |       |        |     | 158   |
| "Minenwerfer" fuzes-          |           |           |         |       |        |     |       |
| (a) Percussion fuzes          |           |           |         |       |        |     | 170   |
| (b) Time and percussion       | fuzes     | •••       | •••     |       |        |     | 180   |
| Typical French fuzes          |           |           |         |       |        |     | 196   |
| Typical Belgian fuzes         |           |           |         |       |        |     | 204   |
| Appendix I.—Conversion t      | table : I | nches to  | millime | etres |        |     | 217   |
| Appendix II.—Conversion       | table: 1  | ards to   | metres  |       |        |     | 218   |
| Appendix III.—Conversion t    | table: N  | Metres to | vards   |       |        |     | 219   |