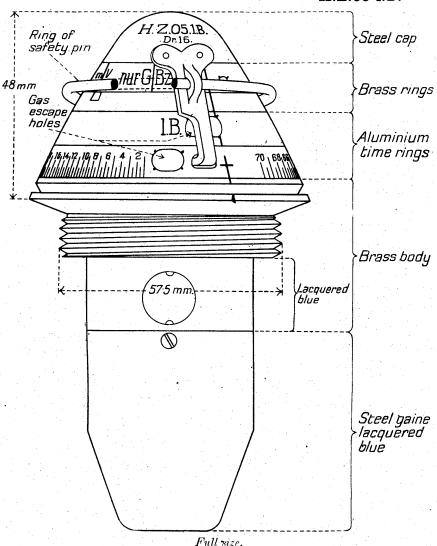

#### CONTENTS.

| •                             |           |           |         |       |        |     | PAGE. |
|-------------------------------|-----------|-----------|---------|-------|--------|-----|-------|
| List of German artillery fuze | s         |           |         |       |        |     | 3     |
| Table showing fuzes used      | with      | various   | guns,   | how   | itzers | and |       |
| "Minenwerfer"                 | •         | •••       | •••     | •••   | •••    | ••• | 6     |
| Marks on German fuzes         |           |           |         |       | • • •  |     | 14    |
| Manufacturers' marks          |           |           |         |       |        |     | 14    |
| Distinguishing marks          |           |           |         |       |        |     | 15    |
| Abbreviations used in con-    | nection   | with      | German  | ord   | nance  | and | 16    |
|                               | • •••     | •••       | •••     | •••   | •••    | ••• |       |
| Material of German fuzes      | •         |           | •••     | •••   | •••    | ••• | 19    |
| Percussion fuzes              |           | •••       | •••     |       |        |     | 20    |
| Time and percussion fuzes     |           |           |         |       | •      |     | 90    |
| Fuzes for universal shell     |           |           |         |       |        |     | 132   |
| Obsolete artillery fuzes      |           |           | •••     | •••   |        |     | 136   |
| Naval fuzes-                  |           |           |         |       |        |     |       |
| (a) Percussion fuzes          |           |           |         |       |        |     | 142   |
| (b) Time and percussion       | fuzes     |           |         |       |        |     | 158   |
| "Minenwerfer" fuzes-          |           |           |         |       |        |     |       |
| (a) Percussion fuzes          |           |           |         |       |        |     | 170   |
| (b) Time and percussion       | fuzes     | •••       | •••     |       |        |     | 180   |
| Typical French fuzes          |           |           |         |       |        |     | 196   |
| Typical Belgian fuzes         |           |           |         |       |        |     | 204   |
| Appendix I.—Conversion t      | table : I | nches to  | millime | etres |        |     | 217   |
| Appendix II.—Conversion       | table: 1  | ards to   | metres  |       |        |     | 218   |
| Appendix III.—Conversion t    | table: N  | Metres to | vards   |       |        |     | 219   |