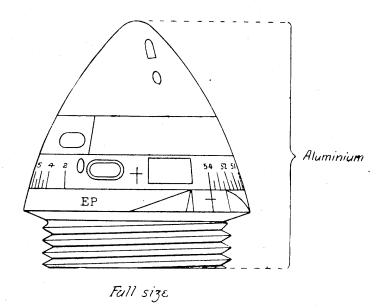

#### CONTENTS.

| •                             |           |           |         |       |        |     | PAGE. |
|-------------------------------|-----------|-----------|---------|-------|--------|-----|-------|
| List of German artillery fuze | s         |           |         |       |        |     | 3     |
| Table showing fuzes used      | with      | various   | guns,   | how   | itzers | and |       |
| "Minenwerfer"                 | •         | •••       | •••     | •••   | •••    | ••• | 6     |
| Marks on German fuzes         |           |           |         |       | • • •  |     | 14    |
| Manufacturers' marks          |           |           |         |       |        |     | 14    |
| Distinguishing marks          |           |           |         |       |        |     | 15    |
| Abbreviations used in con-    | nection   | with      | German  | ord   | nance  | and | 16    |
|                               | • •••     | •••       | •••     | •••   | •••    | ••• |       |
| Material of German fuzes      | •         |           | •••     | •••   | •••    | ••• | 19    |
| Percussion fuzes              |           | •••       | •••     |       |        |     | 20    |
| Time and percussion fuzes     |           |           |         |       | •      |     | 90    |
| Fuzes for universal shell     |           |           |         |       |        |     | 132   |
| Obsolete artillery fuzes      |           |           | •••     | •••   |        |     | 136   |
| Naval fuzes-                  |           |           |         |       |        |     |       |
| (a) Percussion fuzes          |           |           |         |       |        |     | 142   |
| (b) Time and percussion       | fuzes     |           |         |       |        |     | 158   |
| "Minenwerfer" fuzes-          |           |           |         |       |        |     |       |
| (a) Percussion fuzes          |           |           |         |       |        |     | 170   |
| (b) Time and percussion       | fuzes     | •••       | •••     |       |        |     | 180   |
| Typical French fuzes          |           |           |         |       |        |     | 196   |
| Typical Belgian fuzes         |           |           |         |       |        |     | 204   |
| Appendix I.—Conversion t      | table : I | nches to  | millime | etres |        |     | 217   |
| Appendix II.—Conversion       | table: 1  | ards to   | metres  |       |        |     | 218   |
| Appendix III.—Conversion t    | table: N  | Metres to | vards   |       |        |     | 219   |