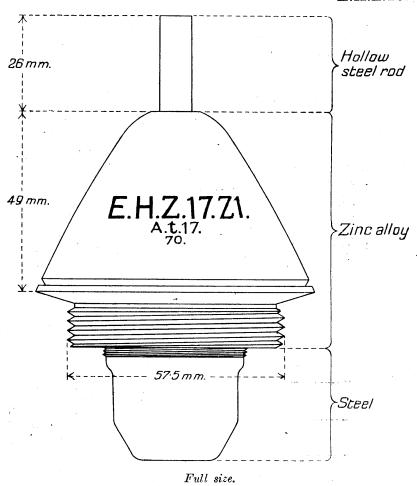

#### CONTENTS.

| •                             |           |           |         |       |        |     | PAGE. |
|-------------------------------|-----------|-----------|---------|-------|--------|-----|-------|
| List of German artillery fuze | s         |           |         |       |        |     | 3     |
| Table showing fuzes used      | with      | various   | guns,   | how   | itzers | and |       |
| "Minenwerfer"                 | •         | •••       | •••     | •••   | •••    | ••• | 6     |
| Marks on German fuzes         |           |           |         |       | • • •  |     | 14    |
| Manufacturers' marks          |           |           |         |       |        |     | 14    |
| Distinguishing marks          |           |           |         |       |        |     | 15    |
| Abbreviations used in con-    | nection   | with      | German  | ord   | nance  | and | 16    |
|                               | • •••     | •••       | •••     | •••   | •••    | ••• |       |
| Material of German fuzes      | •         |           | •••     | •••   | •••    | ••• | 19    |
| Percussion fuzes              |           | •••       | •••     |       |        |     | 20    |
| Time and percussion fuzes     |           |           |         |       | •      |     | 90    |
| Fuzes for universal shell     |           |           |         |       |        |     | 132   |
| Obsolete artillery fuzes      |           |           | •••     | •••   |        |     | 136   |
| Naval fuzes-                  |           |           |         |       |        |     |       |
| (a) Percussion fuzes          |           |           |         |       |        |     | 142   |
| (b) Time and percussion       | fuzes     |           |         |       |        |     | 158   |
| "Minenwerfer" fuzes-          |           |           |         |       |        |     |       |
| (a) Percussion fuzes          |           |           |         |       |        |     | 170   |
| (b) Time and percussion       | fuzes     | •••       | •••     |       |        |     | 180   |
| Typical French fuzes          |           |           |         |       |        |     | 196   |
| Typical Belgian fuzes         |           |           |         |       |        |     | 204   |
| Appendix I.—Conversion t      | table : I | nches to  | millime | etres |        |     | 217   |
| Appendix II.—Conversion       | table: 1  | ards to   | metres  |       |        |     | 218   |
| Appendix III.—Conversion t    | table: N  | Metres to | vards   |       |        |     | 219   |