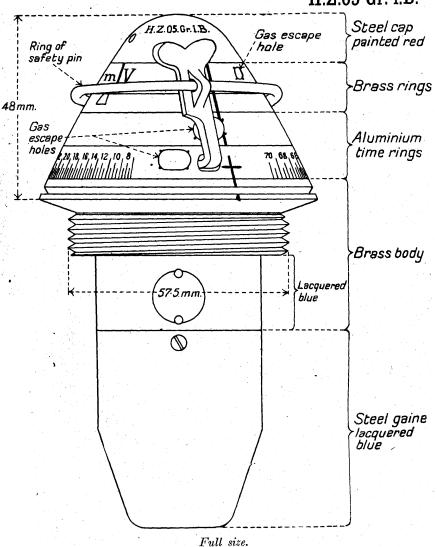

Guishan Heavquerius, Inc. Princety, 1988.

MENTED COMME CHE APPROPERTY OF HIS MAINTING STAPHONERY OFFICE BY HAMPION AND GOND, 45-21, Dr. Mainting Land, W.C., Patertage in Controly to Nie Kappayn.