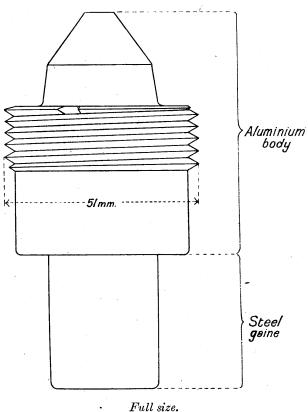

#### CONTENTS.

| •                             |           |           |         |       |        |     | PAGE. |
|-------------------------------|-----------|-----------|---------|-------|--------|-----|-------|
| List of German artillery fuze | s         |           |         |       |        |     | 3     |
| Table showing fuzes used      | with      | various   | guns,   | how   | itzers | and |       |
| "Minenwerfer"                 | •         | •••       | •••     | •••   | •••    | ••• | 6     |
| Marks on German fuzes         |           |           |         |       | • • •  |     | 14    |
| Manufacturers' marks          |           |           |         |       |        |     | 14    |
| Distinguishing marks          |           |           |         |       |        |     | 15    |
| Abbreviations used in con-    | nection   | with      | German  | ord   | nance  | and | 16    |
|                               | • •••     | •••       | •••     | •••   | •••    | ••• |       |
| Material of German fuzes      | •         |           | •••     | •••   | •••    | ••• | 19    |
| Percussion fuzes              |           | •••       | •••     |       |        |     | 20    |
| Time and percussion fuzes     |           |           |         |       | •      |     | 90    |
| Fuzes for universal shell     |           |           |         |       |        |     | 132   |
| Obsolete artillery fuzes      |           |           | •••     | •••   |        |     | 136   |
| Naval fuzes-                  |           |           |         |       |        |     |       |
| (a) Percussion fuzes          |           |           |         |       |        |     | 142   |
| (b) Time and percussion       | fuzes     |           |         |       |        |     | 158   |
| "Minenwerfer" fuzes-          |           |           |         |       |        |     |       |
| (a) Percussion fuzes          |           |           |         |       |        |     | 170   |
| (b) Time and percussion       | fuzes     | •••       | •••     |       |        |     | 180   |
| Typical French fuzes          |           |           |         |       |        |     | 196   |
| Typical Belgian fuzes         |           |           |         |       |        |     | 204   |
| Appendix I.—Conversion t      | table : I | nches to  | millime | etres |        |     | 217   |
| Appendix II.—Conversion       | table: 1  | ards to   | metres  |       |        |     | 218   |
| Appendix III.—Conversion t    | table: N  | Metres to | vards   |       |        |     | 219   |