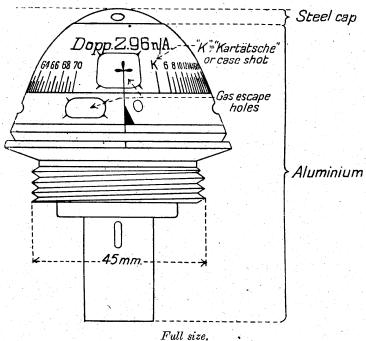

Guishan Heavquerius, Inc. Princety, 1988.

MENTED COMME CHE APPROPERTY OF HIS MAINTING STAPHONERY OFFICE BY HAMPION AND GOND, 45-21, Dr. Mainting Land, W.C., Patertage in Controly to Nie Kappayn.