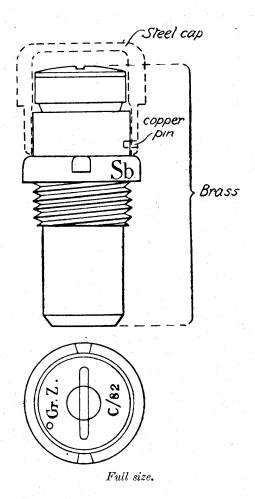

#### CONTENTS.

| •                             |           |           |         |       |        |     | PAGE. |
|-------------------------------|-----------|-----------|---------|-------|--------|-----|-------|
| List of German artillery fuze | s         |           |         |       |        |     | 3     |
| Table showing fuzes used      | with      | various   | guns,   | how   | itzers | and |       |
| "Minenwerfer"                 | •         | •••       | •••     | •••   | •••    | ••• | 6     |
| Marks on German fuzes         |           |           |         |       | • • •  |     | 14    |
| Manufacturers' marks          |           |           |         |       |        |     | 14    |
| Distinguishing marks          |           |           |         |       |        |     | 15    |
| Abbreviations used in con-    | nection   | with      | German  | ord   | nance  | and | 16    |
|                               | • •••     | •••       | •••     | •••   | •••    | ••• |       |
| Material of German fuzes      | •         |           | •••     | •••   | •••    | ••• | 19    |
| Percussion fuzes              |           | •••       | •••     |       |        |     | 20    |
| Time and percussion fuzes     |           |           |         |       | •      |     | 90    |
| Fuzes for universal shell     |           |           |         |       |        |     | 132   |
| Obsolete artillery fuzes      |           |           | •••     | •••   |        |     | 136   |
| Naval fuzes-                  |           |           |         |       |        |     |       |
| (a) Percussion fuzes          |           |           |         |       |        |     | 142   |
| (b) Time and percussion       | fuzes     |           |         |       |        |     | 158   |
| "Minenwerfer" fuzes-          |           |           |         |       |        |     |       |
| (a) Percussion fuzes          |           |           |         |       |        |     | 170   |
| (b) Time and percussion       | fuzes     | •••       | •••     |       |        |     | 180   |
| Typical French fuzes          |           |           |         |       |        |     | 196   |
| Typical Belgian fuzes         |           |           |         |       |        |     | 204   |
| Appendix I.—Conversion t      | table : I | nches to  | millime | etres |        |     | 217   |
| Appendix II.—Conversion       | table: 1  | ards to   | metres  |       |        |     | 218   |
| Appendix III.—Conversion t    | table: N  | Metres to | vards   |       |        |     | 219   |