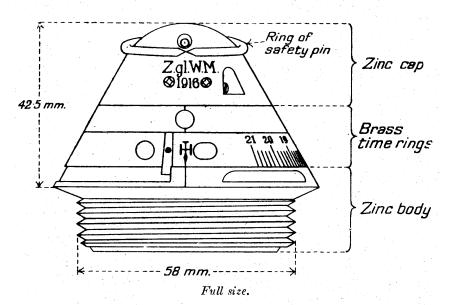

uze.



Full size.

Designation.—Z.gl. W.M. = Zunder glatter Wurf-Mine (fuze for smooth-bore Minenwerfer bomb).

## Used with.-

| Minenwerfer.                        | Pattern of Bomb. | Maximu         | ım range.       |
|-------------------------------------|------------------|----------------|-----------------|
| <u> </u>                            |                  | Time.          | Perc'n.         |
| 18 cm. smooth-bore Minen-<br>werfer | H.E. bomb        | yards.<br>650? | yards.<br>650 ? |

Nature.—Time and percussion.

Graduations.—Graduated from 7 to 21 in seconds and fifths

of a second (lowest and highest figures are 7 and 21).

When the setting mark is opposite the cross, the fuze is set for percussion.

Material.—Body and cap of zinc alloy; time rings of brass.

Remarks.-



## FRENCH FUZES.

## Designation.

Fig. 1 Fusée de 24/31, Modèle 1899.

Fig. 2 Fusée de 24/31, Modèle 1899-1908.

Fig. 3 Fusée I de 24/31, Modèle 1914.\*

## Used with .--

All three fuzes are used with :-

155 mm. gun ... with "Gaines-relais, Modèle

120 mm. gun ... ∫ 1915."

120 mm. gun ... ... 95 mm. field gun, 1888 with "Gaine-relais, Modèle 90 mm. field gun, 1877 ( 1897–1914."

80 mm. field gun, 1877

75 mm. field gun (with "Détonateur, Modèle 1888").

Nature.—Percussion.

Graduations.-Nil.

Material.—Brass.

**Remarks.**—The designation "Fusée de 24/31" is derived from the dimensions, vide Fig. 3.

The following manufacturers' marks may be found on these and similar fuzes.

ECP = Ecole Centrale de Pyrotechnie.

ATS = Atelier de Tarbes.

SFM = Société Française des Munitions de Chas