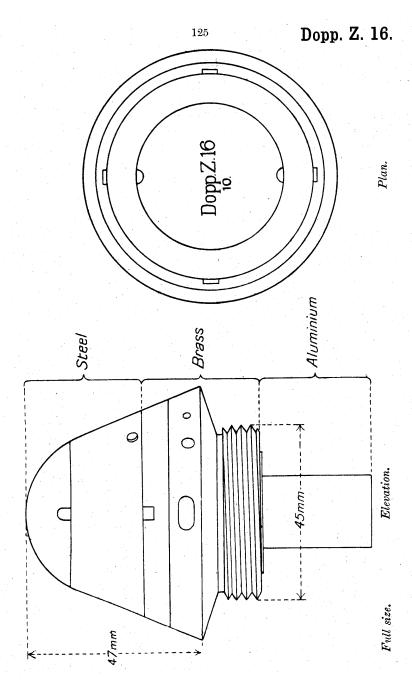

(gr.)* shrapnel      | 18,592                  | 18,592   |
| on wheeled carriage      | '03 (gr.)* shrapnel with | over                    | over     |
| (K.i.R.L.)               | false cap                | 18,592                  | 18,592   |

Nature.—Time and percussion clockwork fuze.

Graduations.—Nil. To set the fuze, the steel housing is turned by means of a fuze setter to the desired position. A stud on the housing, and a stud and a recess on the base serve as the points of application of the fuze setter.

Material.—Brass body, with steel cap and steel housing; aluminium housing for the percussion system.

Remarks.—This fuze is reported to be extremely accurate. It is chiefly used against kite balloons.

<sup>\* (</sup>gr.) probably = grau or grey. This shrapnel is painted grey.



#### FUZES FOR UNIVERSAL SHELL.

Designation.—K.Z.11 l.B. = Kanonen-Zünder, 1911, lange Brennlänge (1911 pattern long-burning gun fuze).

#### Used with .-

| Gun.                          | Pattern of Shell. | Maximum range     |                 |
|-------------------------------|-------------------|-------------------|-----------------|
| Gun.                          |                   | Time.             | Perc'n.         |
| (7·7 cm.) field gun (96 n/A.) | Universal shell   | yards.<br>7,874 · | yards.<br>9,186 |

### Nature.—Triple action (with universal shell)—

- 1. Time: shrapnel bursts in air, H.E. head flies on and detonates.
- 2. Time: whole shell detonates in air.
- 3. Percussion.

Graduations.—Graduated from 2 to 72 in hundreds of metres (50=5,000 metres); each of the smal