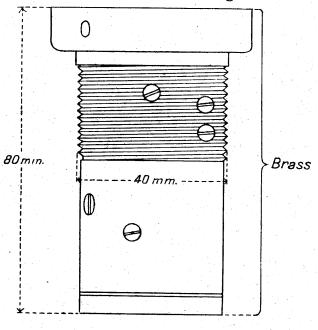

Guishan Heavquerius, Inc. Princety, 1988.

MENTED COMME CHE APPROPERTY OF HIS MAINTING STAPHONERY OFFICE BY HAMPION AND GOND, 45-21, Dr. Mainting Land, W.C., Patertage in Controly to Nie Kappayn.