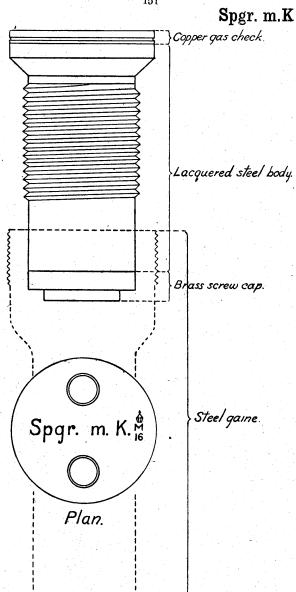

#### CONTENTS.

| •                             |           |           |         |       |        |     | PAGE. |
|-------------------------------|-----------|-----------|---------|-------|--------|-----|-------|
| List of German artillery fuze | s         |           |         |       |        |     | 3     |
| Table showing fuzes used      | with      | various   | guns,   | how   | itzers | and |       |
| "Minenwerfer"                 | •         | •••       | •••     | •••   | •••    | ••• | 6     |
| Marks on German fuzes         |           |           |         |       | • • •  |     | 14    |
| Manufacturers' marks          |           |           |         |       |        |     | 14    |
| Distinguishing marks          |           |           |         |       |        |     | 15    |
| Abbreviations used in con-    | nection   | with      | German  | ord   | nance  | and | 16    |
|                               | • •••     | •••       | •••     | •••   | •••    | ••• |       |
| Material of German fuzes      | •         |           | •••     | •••   | •••    | ••• | 19    |
| Percussion fuzes              |           | •••       | •••     |       |        |     | 20    |
| Time and percussion fuzes     |           |           |         |       | •      |     | 90    |
| Fuzes for universal shell     |           |           |         |       |        |     | 132   |
| Obsolete artillery fuzes      |           |           | •••     | •••   |        |     | 136   |
| Naval fuzes-                  |           |           |         |       |        |     |       |
| (a) Percussion fuzes          |           |           |         |       |        |     | 142   |
| (b) Time and percussion       | fuzes     |           |         |       |        |     | 158   |
| "Minenwerfer" fuzes-          |           |           |         |       |        |     |       |
| (a) Percussion fuzes          |           |           |         |       |        |     | 170   |
| (b) Time and percussion       | fuzes     | •••       | •••     |       |        |     | 180   |
| Typical French fuzes          |           |           |         |       |        |     | 196   |
| Typical Belgian fuzes         |           |           |         |       |        |     | 204   |
| Appendix I.—Conversion t      | table : I | nches to  | millime | etres |        |     | 217   |
| Appendix II.—Conversion       | table: 1  | ards to   | metres  |       |        |     | 218   |
| Appendix III.—Conversion t    | table: N  | Metres to | vards   |       |        |     | 219   |