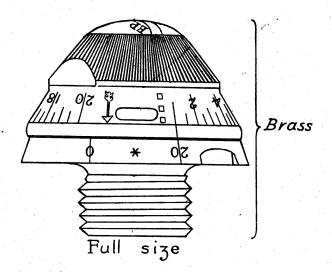

#### CONTENTS.

| •                             |           |           |         |       |        |     | PAGE. |
|-------------------------------|-----------|-----------|---------|-------|--------|-----|-------|
| List of German artillery fuze | s         |           |         |       |        |     | 3     |
| Table showing fuzes used      | with      | various   | guns,   | how   | itzers | and |       |
| "Minenwerfer"                 | •         | •••       | •••     | •••   | •••    | ••• | 6     |
| Marks on German fuzes         |           |           |         |       | • • •  |     | 14    |
| Manufacturers' marks          |           |           |         |       |        |     | 14    |
| Distinguishing marks          |           |           |         |       |        |     | 15    |
| Abbreviations used in con-    | nection   | with      | German  | ord   | nance  | and | 16    |
|                               | • •••     | •••       | •••     | •••   | •••    | ••• |       |
| Material of German fuzes      | •         |           | •••     | •••   | •••    | ••• | 19    |
| Percussion fuzes              |           | •••       | •••     |       |        |     | 20    |
| Time and percussion fuzes     |           |           |         |       | •      |     | 90    |
| Fuzes for universal shell     |           |           |         |       |        |     | 132   |
| Obsolete artillery fuzes      |           |           | •••     | •••   |        |     | 136   |
| Naval fuzes-                  |           |           |         |       |        |     |       |
| (a) Percussion fuzes          |           |           |         |       |        |     | 142   |
| (b) Time and percussion       | fuzes     |           |         |       |        |     | 158   |
| "Minenwerfer" fuzes-          |           |           |         |       |        |     |       |
| (a) Percussion fuzes          |           |           |         |       |        |     | 170   |
| (b) Time and percussion       | fuzes     | •••       | •••     |       |        |     | 180   |
| Typical French fuzes          |           |           |         |       |        |     | 196   |
| Typical Belgian fuzes         |           |           |         |       |        |     | 204   |
| Appendix I.—Conversion t      | table : I | nches to  | millime | etres |        |     | 217   |
| Appendix II.—Conversion       | table: 1  | ards to   | metres  |       |        |     | 218   |
| Appendix III.—Conversion t    | table: N  | Metres to | vards   |       |        |     | 219   |