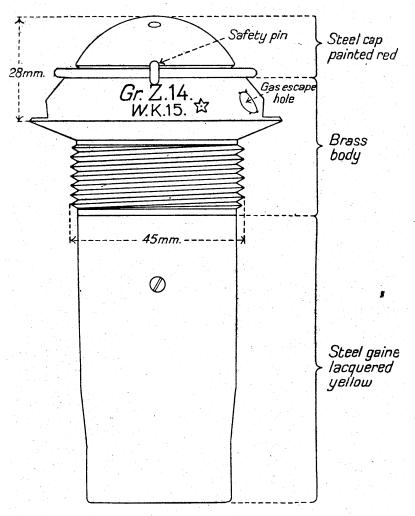

#### CONTENTS.

| •                             |           |           |         |       |        |     | PAGE. |
|-------------------------------|-----------|-----------|---------|-------|--------|-----|-------|
| List of German artillery fuze | s         |           |         |       |        |     | 3     |
| Table showing fuzes used      | with      | various   | guns,   | how   | itzers | and |       |
| "Minenwerfer"                 | •         | •••       | •••     | •••   | •••    | ••• | 6     |
| Marks on German fuzes         |           |           |         |       | • • •  |     | 14    |
| Manufacturers' marks          |           |           |         |       |        |     | 14    |
| Distinguishing marks          |           |           |         |       |        |     | 15    |
| Abbreviations used in con-    | nection   | with      | German  | ord   | nance  | and | 16    |
|                               | • •••     | •••       | •••     | •••   | •••    | ••• |       |
| Material of German fuzes      | •         |           | •••     | •••   | •••    | ••• | 19    |
| Percussion fuzes              |           | •••       | •••     |       |        |     | 20    |
| Time and percussion fuzes     |           |           |         |       | •      |     | 90    |
| Fuzes for universal shell     |           |           |         |       |        |     | 132   |
| Obsolete artillery fuzes      |           |           | •••     | •••   |        |     | 136   |
| Naval fuzes-                  |           |           |         |       |        |     |       |
| (a) Percussion fuzes          |           |           |         |       |        |     | 142   |
| (b) Time and percussion       | fuzes     |           |         |       |        |     | 158   |
| "Minenwerfer" fuzes-          |           |           |         |       |        |     |       |
| (a) Percussion fuzes          |           |           |         |       |        |     | 170   |
| (b) Time and percussion       | fuzes     | •••       | •••     |       |        |     | 180   |
| Typical French fuzes          |           |           |         |       |        |     | 196   |
| Typical Belgian fuzes         |           |           |         |       |        |     | 204   |
| Appendix I.—Conversion t      | table : I | nches to  | millime | etres |        |     | 217   |
| Appendix II.—Conversion       | table: 1  | ards to   | metres  |       |        |     | 218   |
| Appendix III.—Conversion t    | table: N  | Metres to | vards   |       |        |     | 219   |