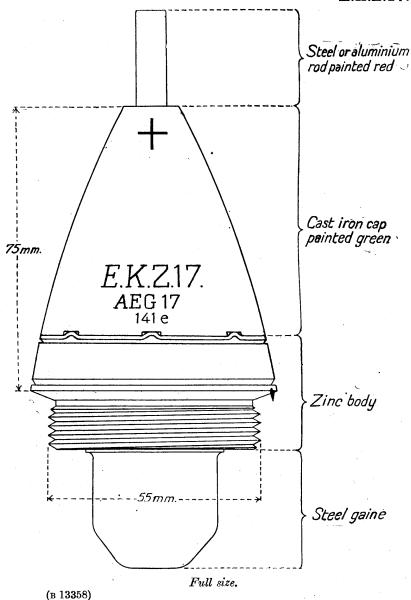

#### CONTENTS.

| •                             |           |           |         |       |        |     | PAGE. |
|-------------------------------|-----------|-----------|---------|-------|--------|-----|-------|
| List of German artillery fuze | s         |           |         |       |        |     | 3     |
| Table showing fuzes used      | with      | various   | guns,   | how   | itzers | and |       |
| "Minenwerfer"                 | •         | •••       | •••     | •••   | •••    | ••• | 6     |
| Marks on German fuzes         |           |           |         |       | • • •  |     | 14    |
| Manufacturers' marks          |           |           |         |       |        |     | 14    |
| Distinguishing marks          |           |           |         |       |        |     | 15    |
| Abbreviations used in con-    | nection   | with      | German  | ord   | nance  | and | 16    |
|                               | • •••     | •••       | •••     | •••   | •••    | ••• |       |
| Material of German fuzes      | •         |           | •••     | •••   | •••    | ••• | 19    |
| Percussion fuzes              |           | •••       | •••     |       |        |     | 20    |
| Time and percussion fuzes     |           |           |         |       | •      |     | 90    |
| Fuzes for universal shell     |           |           |         |       |        |     | 132   |
| Obsolete artillery fuzes      |           |           | •••     | •••   |        |     | 136   |
| Naval fuzes-                  |           |           |         |       |        |     |       |
| (a) Percussion fuzes          |           |           |         |       |        |     | 142   |
| (b) Time and percussion       | fuzes     |           |         |       |        |     | 158   |
| "Minenwerfer" fuzes-          |           |           |         |       |        |     |       |
| (a) Percussion fuzes          |           |           |         |       |        |     | 170   |
| (b) Time and percussion       | fuzes     | •••       | •••     |       |        |     | 180   |
| Typical French fuzes          |           |           |         |       |        |     | 196   |
| Typical Belgian fuzes         |           |           |         |       |        |     | 204   |
| Appendix I.—Conversion t      | table : I | nches to  | millime | etres |        |     | 217   |
| Appendix II.—Conversion       | table: 1  | ards to   | metres  |       |        |     | 218   |
| Appendix III.—Conversion t    | table: N  | Metres to | vards   |       |        |     | 219   |