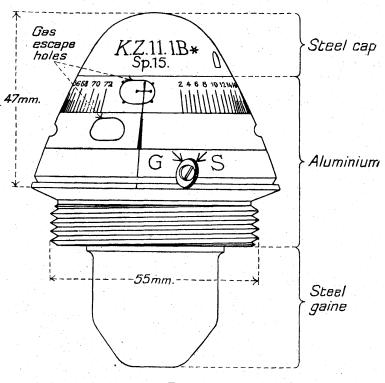

S = Schrapnel or Shrapnel.

As shown in the plate, the fuze is set for percussion shrapnel. The original pattern K. Z. 11 fuze was graduated from 2 to 50 in hundreds of metres, and a later pattern was graduated up to 70 (the maximum ranges with time fuzes being 5,468 and 7,655 yards, respectively). There was also a corrector scale on the lower time ring to raise or lower the height of burst.

Material.—Aluminium body, steel cap. The gaine is sometimes made of aluminium and grooved longitudinally.

Remarks.—This fuze was largely used by 7.7 cm. anti-aircraft guns with universal shell.

An official document issued by the War Ministry stated that universal shell, and consequently this fuze, would become obsolete from the 1st July, 1916; both are, however, sometimes met with.

# K.Z.11 l.B.



Full size.

**Designation.**—H.Z. 05 l.B. = Haubitz - Zünder, 1905, lange Brennlünge (1905 pattern long-burning howitzer fuze).

#### Used with .-

|                                              | <b>.</b>          | Maximum ran     |                 | Maximum ran | m range. |
|----------------------------------------------|-------------------|-----------------|-----------------|-------------|----------|
| <b>G</b> un.                                 | Pattern of Shell. | Time.           | Perc'n.         |             |          |
| (10.5 cm.) light field how-<br>itzer '98/'09 | Universal shell   | yards.<br>7,655 | yards.<br>7,655 |             |          |

#### Nature. — Quadruple action (with universal shell)—

- 1. Time: shrapnel bursts in air, H.E. head flies on and detonates.
- 2