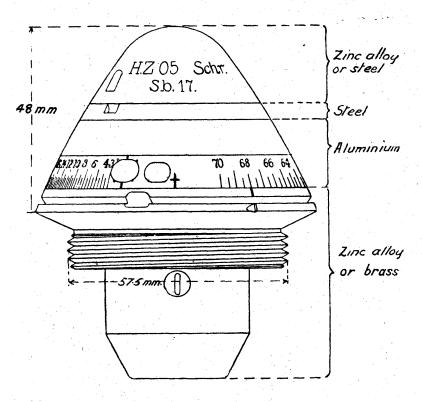

Guishan Heavquerius, Inc. Princety, 1988.

MENTED COMME CHE APPROPERTY OF HIS MAINTING STAPHONERY OFFICE BY HAMPION AND GOND, 45-21, Dr. Mainting Land, W.C., Patertage in Controly to Nie Kappayn.