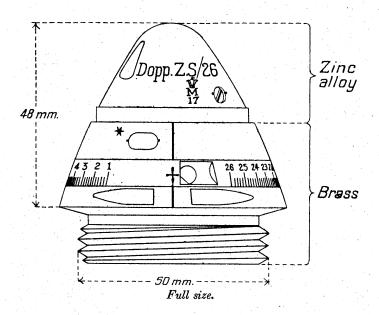

#### CONTENTS.

| •                             |           |           |         |       |        |     | PAGE. |
|-------------------------------|-----------|-----------|---------|-------|--------|-----|-------|
| List of German artillery fuze | s         |           |         |       |        |     | 3     |
| Table showing fuzes used      | with      | various   | guns,   | how   | itzers | and |       |
| "Minenwerfer"                 | •         | •••       | •••     | •••   | •••    | ••• | 6     |
| Marks on German fuzes         |           |           |         |       | • • •  |     | 14    |
| Manufacturers' marks          |           |           |         |       |        |     | 14    |
| Distinguishing marks          |           |           |         |       |        |     | 15    |
| Abbreviations used in con-    | nection   | with      | German  | ord   | nance  | and | 16    |
|                               | • •••     | •••       | •••     | •••   | •••    | ••• |       |
| Material of German fuzes      | •         |           | •••     | •••   | •••    | ••• | 19    |
| Percussion fuzes              |           | •••       | •••     |       |        |     | 20    |
| Time and percussion fuzes     |           |           |         |       | •      |     | 90    |
| Fuzes for universal shell     |           |           |         |       |        |     | 132   |
| Obsolete artillery fuzes      |           |           | •••     | •••   |        |     | 136   |
| Naval fuzes-                  |           |           |         |       |        |     |       |
| (a) Percussion fuzes          |           |           |         |       |        |     | 142   |
| (b) Time and percussion       | fuzes     |           |         |       |        |     | 158   |
| "Minenwerfer" fuzes-          |           |           |         |       |        |     |       |
| (a) Percussion fuzes          |           |           |         |       |        |     | 170   |
| (b) Time and percussion       | fuzes     | •••       | •••     |       |        |     | 180   |
| Typical French fuzes          |           |           |         |       |        |     | 196   |
| Typical Belgian fuzes         |           |           |         |       |        |     | 204   |
| Appendix I.—Conversion t      | table : I | nches to  | millime | etres |        |     | 217   |
| Appendix II.—Conversion       | table: 1  | ards to   | metres  |       |        |     | 218   |
| Appendix III.—Conversion t    | table: N  | Metres to | vards   |       |        |     | 219   |