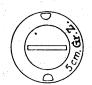

Nature.—Percussion: non-delay action only.

Material,-Brass.

Remarks.—It is stated in a German document that the maximum effective range of this gun against tanks is from 660 to 880 yards.

Recent specimens of this fuze bear no marking.

# 3.7 cm. Gr. Z.



Scale 11/8 approx.

#### Used with.-

| Gı                    | ın.         | Pattern of Shell. | Maximum range, percussion. |
|-----------------------|-------------|-------------------|----------------------------|
| 5 cm. gun<br>mounting | on shielded | Common shell      | yards.<br>3,280            |

Nature.—Percussion: non-delay action only.

Material.—Brass.

Remarks.—This fuze arms in the bore.

It is stated in a German document that the maximum effective range of this gun against tanks is about 1,100 yards.

# 5 cm. Gr. Z.





Scale 9/10 approx.

**Designation.**—K.Z. 14 n.A. = Kanonen-Zünder, 1914, neuer Art (new design of 1914 pattern gun fuze).

#### Used with.-

| Gun.                                                        | Pattern of Shell.                | Maximum range, percussion. |
|-------------------------------------------------------------|----------------------------------|----------------------------|
| (7·7 cm.) field gun (96 n/A.)                               | '14 H.E<br>'15 H.E. and long gas | yards.<br>9,186*<br>9,186  |
| (7.62 cm.) infantry gun<br>(converted Russian field<br>gun) | shell (green cross) H.E. shell   | 1,968                      |

Nature.—Percussion: non-delay action only.

Material.—Zinc body and steel cap. The original K.Z. 14 fuze (see Remarks) is made of brass, alumin